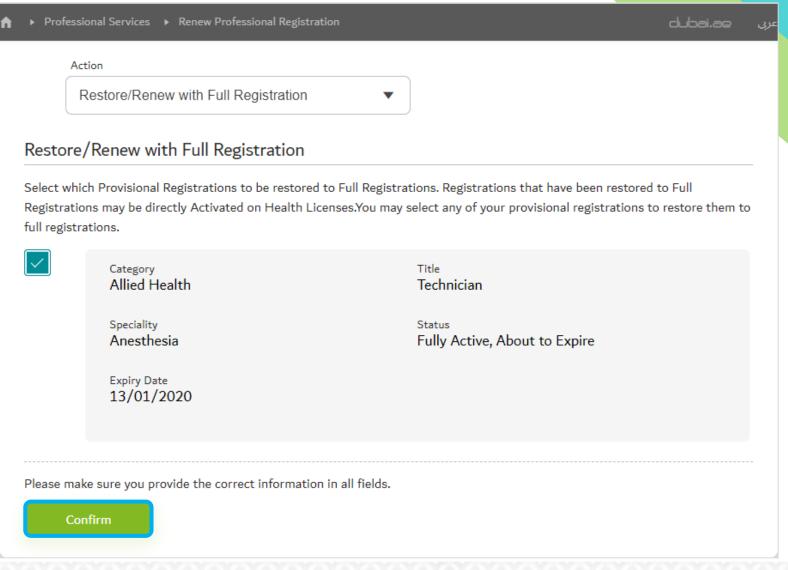

#### Step 2: Filling up the Application Form

Select the title to be renewed, then click 'Confirm'.