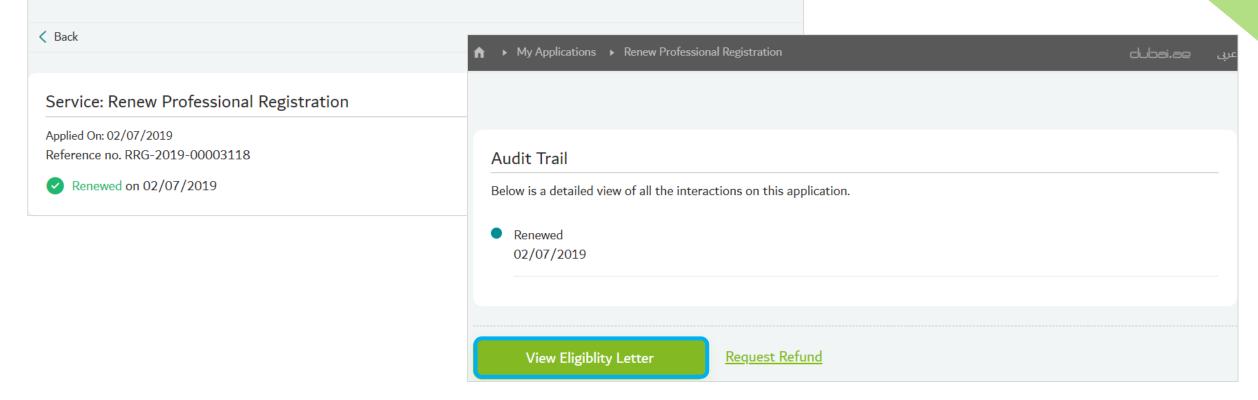

#### How to Download the Certificate

Step 1: Login to your account, open the menu and select 'Applications'.

#### How to Download the Certificate

**Step 2:** Under Closed tab, search for the abbreviation 'RRG' Click on the arrow on the right to open the application.

**Step 3:** Scroll down at the bottom of the page and click 'View Eligibility Letter' button.