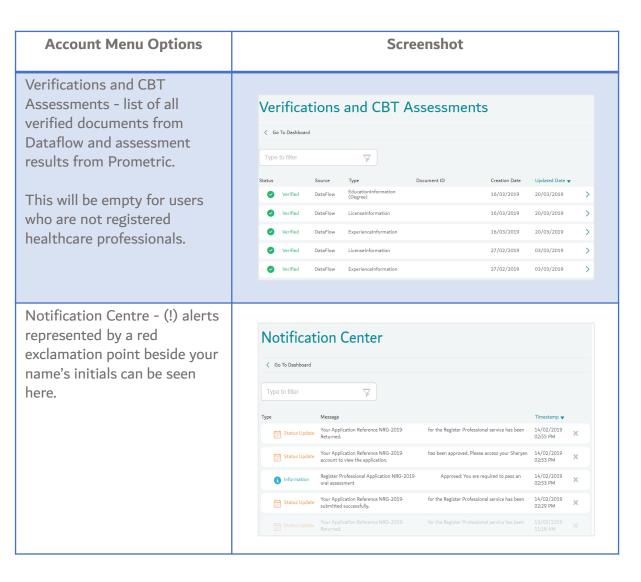

## Sheryan Account Management

| Menu Screenshot                                                  | Account Menu Options                                                                                                                                                                                                                                                                                       | Screenshot                                                                                                                                                                |
|------------------------------------------------------------------|------------------------------------------------------------------------------------------------------------------------------------------------------------------------------------------------------------------------------------------------------------------------------------------------------------|---------------------------------------------------------------------------------------------------------------------------------------------------------------------------|
| ABDULLAH MOHAMMED  DHA ID: 00123456                              | Name and Unique ID - important when accessing third party services (Prometric, Dataflow) and license activation by a hiring facility.                                                                                                                                                                      | Note: The unique ID never changes and is only an identifier.                                                                                                              |
| My Dashboard  My Applications  Verifications and CBT Assessments | My Dashboard - quick view of                                                                                                                                                                                                                                                                               | My Dashboard                                                                                                                                                              |
| Notification Centre  Settings                                    | application status, current registration/<br>license status, services, issued sick<br>leaves, etc.                                                                                                                                                                                                         | Active Applications Verify Master PQR  Submitted  License and Registration Sick Leave                                                                                     |
| Dubai Polyclinic<br>Sheikh Zaved Road                            |                                                                                                                                                                                                                                                                                                            | You will be able to track your license and registration information once you become a licensed become a registered professional medical professional medical professional |
|                                                                  | My Applications - comprehensive view of applications. There are 2 tabs on the screen: Active tab- will show a list of all applications that are either in draft, submitted, returned to you. Closed tab- will show a list of all applications that are either approved, rejected or cancelled by the user. | My Applications                                                                                                                                                           |