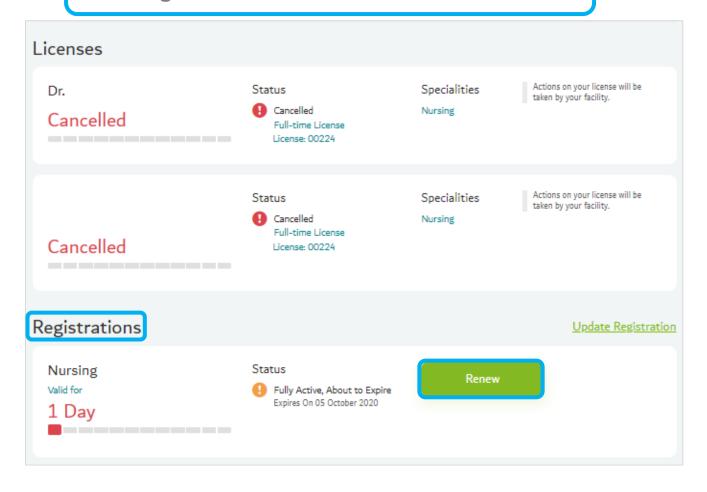

## Required Status to Renew Registration

| Status                                 | Description                                                                              | Action required                                                                                         |
|----------------------------------------|------------------------------------------------------------------------------------------|---------------------------------------------------------------------------------------------------------|
| Cancelled                              | Professional cannot renew the registration                                               | Go through "Self-Assessment Tools" then "Get Registered" with the fulfillment of the requirements (PQR) |
| Fully Active, About to Expire (Red)    | Will expire very soon, then registration will be cancelled *                             | The action must be done as soon as possible before it gets cancelled.                                   |
| Fully Active, About to Expire (Orange) | Will expire within the 90-day period*                                                    | Action could be done within the period.                                                                 |
| Active-in-Transition (Red)             | Professional license is cancelled and an action has to be done soon.*                    | Either join another facility (Activate License) or renew the registration                               |
| Active-in-Transition (Orange)          | Professional license is cancelled and an action has to be done within the 90-day period* | Either join another facility (Activate License) or renew the registration                               |

Still one day left, you can submit the renewal application in the same day. If not submitted at the same day, it will be automatically canceled.

With in 3 months of the validly of registration also professional can renew the registration.

#### **Step 1: Accessing the Service**

Under 'Registrations', choose the registration that is eligible to be renewed and click on 'Renew'