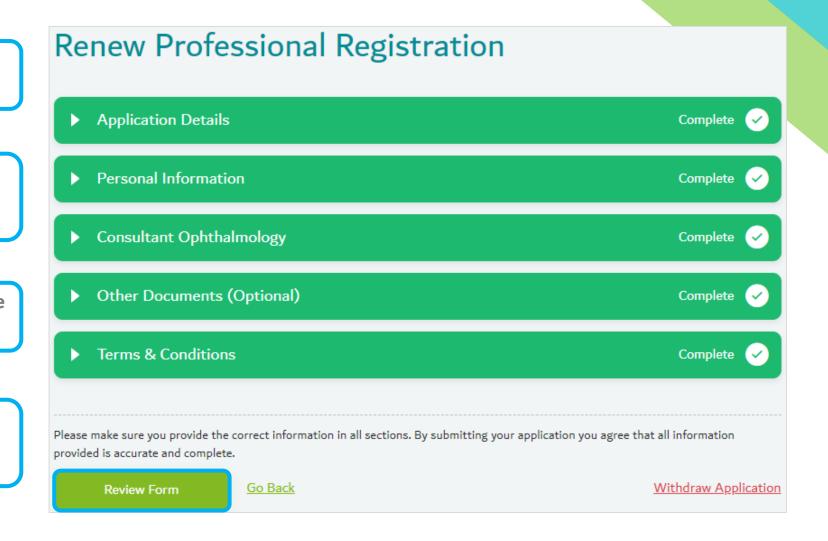

Make sure that all sections are completed & all tabs turn to green

Make sure to read Terms & Conditions before submitting the application

Click on 'Review Form' to review the summary of information provided

Proceed to payment & submit the application to be reviewed by DHA staff

The application will be under review by DHA staff after successful payment.