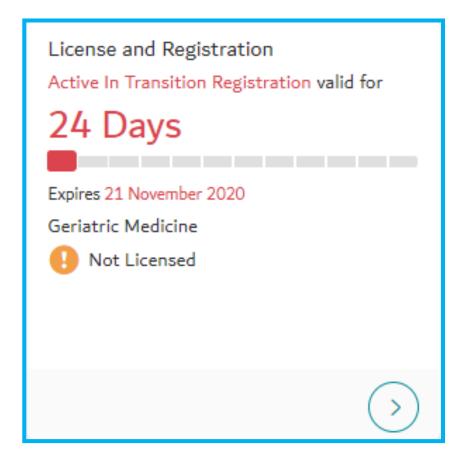

# Examples: When it is possible to renew the registration

In this case, professional has to apply again for self-assessment tools and get registered with fulfillment of all the requirement

License and Registration
Registration
Cancelled
Otolaryngology
Not Licensed

# When it is possible to renew the registration

registration could renew before the 24 day is over Or join new facility

Logging to professional account, click on the side arrow of the 'License and Registration' widget