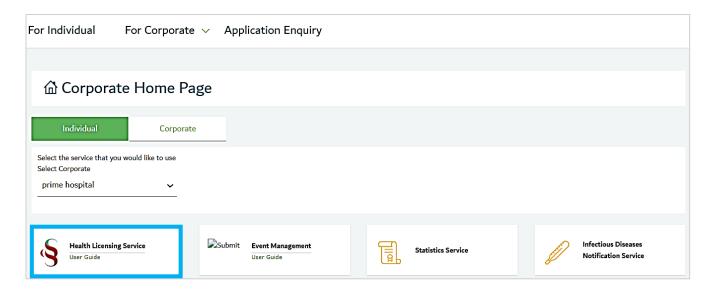

# Health Licensing Service (Sheryan) Access

#### Click on the Health Licensing Service icon to access the **DHA Sheryan Portal**