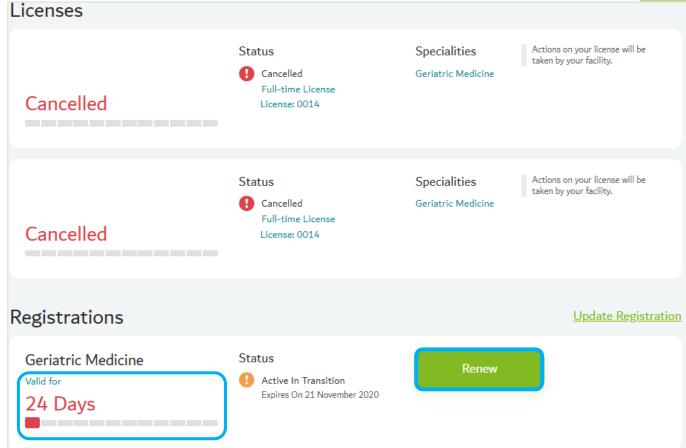

# When it is possible to renew the registration

registration could renew before the 24 day is over Or join new facility

Logging to professional account, click on the side arrow of the 'License and Registration' widget

#### **Step 1: Accessing the Service**

Under 'Registrations', choose the registration that is eligible to be renewed and click on 'Renew'