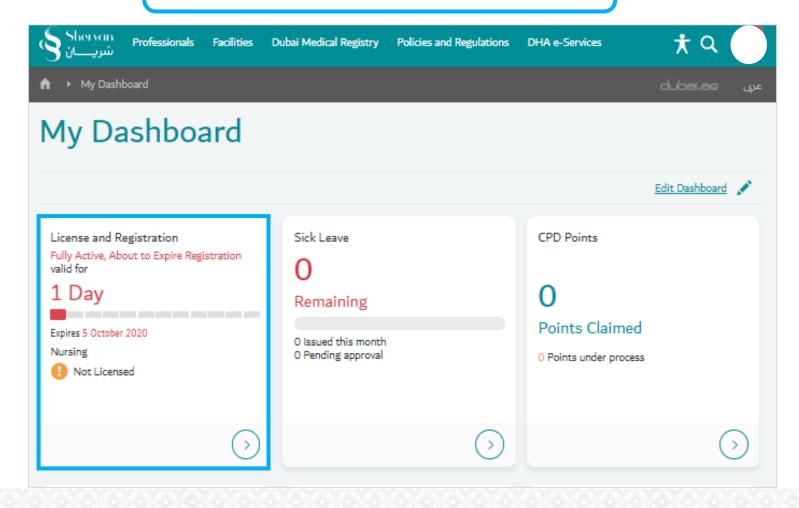

## Required Status to Renew Registration

| Status                                 | Description                                                                              | Action required                                                                                         |
|----------------------------------------|------------------------------------------------------------------------------------------|---------------------------------------------------------------------------------------------------------|
| Cancelled                              | Professional cannot renew the registration                                               | Go through "Self-Assessment Tools" then "Get Registered" with the fulfillment of the requirements (PQR) |
| Fully Active, About to Expire (Red)    | Will expire very soon, then registration will be cancelled *                             | The action must be done as soon as possible before it gets cancelled.                                   |
| Fully Active, About to Expire (Orange) | Will expire within the 90-day period*                                                    | Action could be done within the period.                                                                 |
| Active-in-Transition (Red)             | Professional license is cancelled and an action has to be done soon.*                    | Either join another facility (Activate License) or renew the registration                               |
| Active-in-Transition (Orange)          | Professional license is cancelled and an action has to be done within the 90-day period* | Either join another facility (Activate License) or renew the registration                               |

Still one day left, you can submit the renewal application in the same day. If not submitted at the same day, it will be automatically canceled.

With in 3 months of the validly of registration also professional can renew the registration.