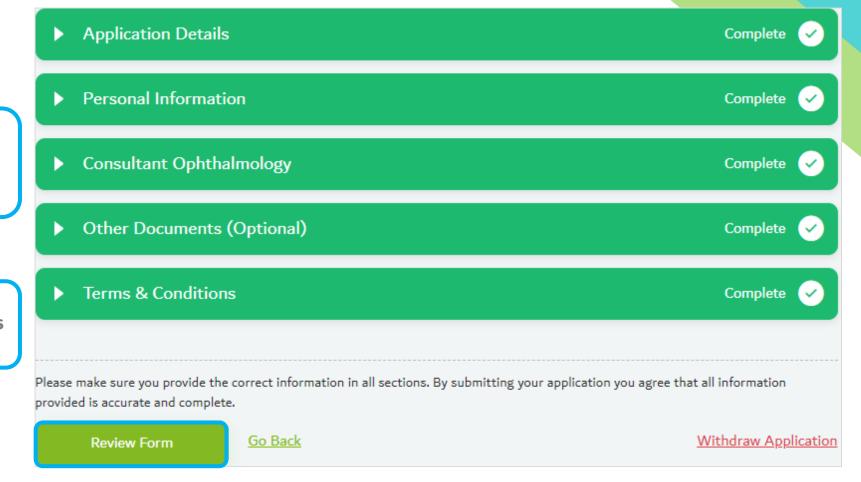

Make sure that all sections are completed & all tabs turn to green

Make sure to read Terms & Conditions before submitting the application

Click on 'Review Form' to review the summary of information provided

#### How to Re-Submit Applications

Step 4: Fill-up each section, upload the required document. All sections must be complete and bright green. Click Review Form.

Step 5: Review the summary of information provided. Agree to the terms and conditions again. Click Submit.