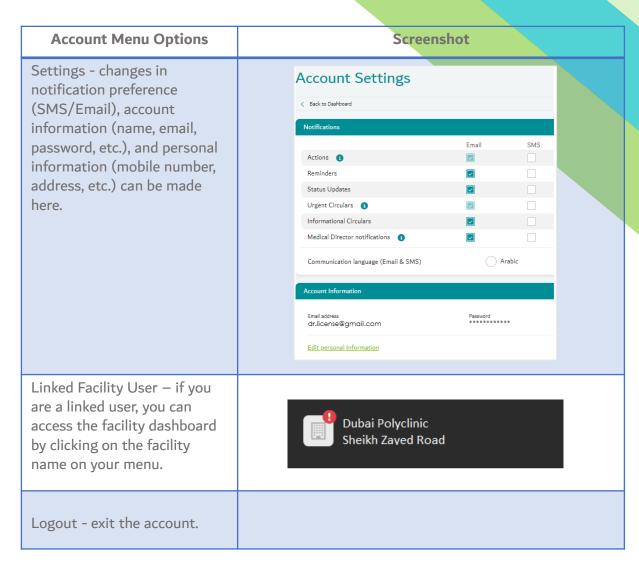

## Sheryan Account Management

| Menu Screenshot                                                  | Account Menu Options                                                                                                                                                                                                                                                                                       | Screenshot                                                                                                                                                                |
|------------------------------------------------------------------|------------------------------------------------------------------------------------------------------------------------------------------------------------------------------------------------------------------------------------------------------------------------------------------------------------|---------------------------------------------------------------------------------------------------------------------------------------------------------------------------|
| ABDULLAH MOHAMMED  DHA ID: 00123456                              | Name and Unique ID - important when accessing third party services (Prometric, Dataflow) and license activation by a hiring facility.                                                                                                                                                                      | Note: The unique ID never changes and is only an identifier.                                                                                                              |
| My Dashboard  My Applications  Verifications and CBT Assessments | My Dashboard - quick view of                                                                                                                                                                                                                                                                               | My Dashboard                                                                                                                                                              |
| Notification Centre  Settings                                    | application status, current registration/<br>license status, services, issued sick<br>leaves, etc.                                                                                                                                                                                                         | Active Applications Verify Master PQR  Submitted  License and Registration Sick Leave                                                                                     |
| Dubai Polyclinic<br>Sheikh Zaved Road                            |                                                                                                                                                                                                                                                                                                            | You will be able to track your license and registration information once you become a licensed become a registered professional medical professional medical professional |
|                                                                  | My Applications - comprehensive view of applications. There are 2 tabs on the screen: Active tab- will show a list of all applications that are either in draft, submitted, returned to you. Closed tab- will show a list of all applications that are either approved, rejected or cancelled by the user. | My Applications                                                                                                                                                           |