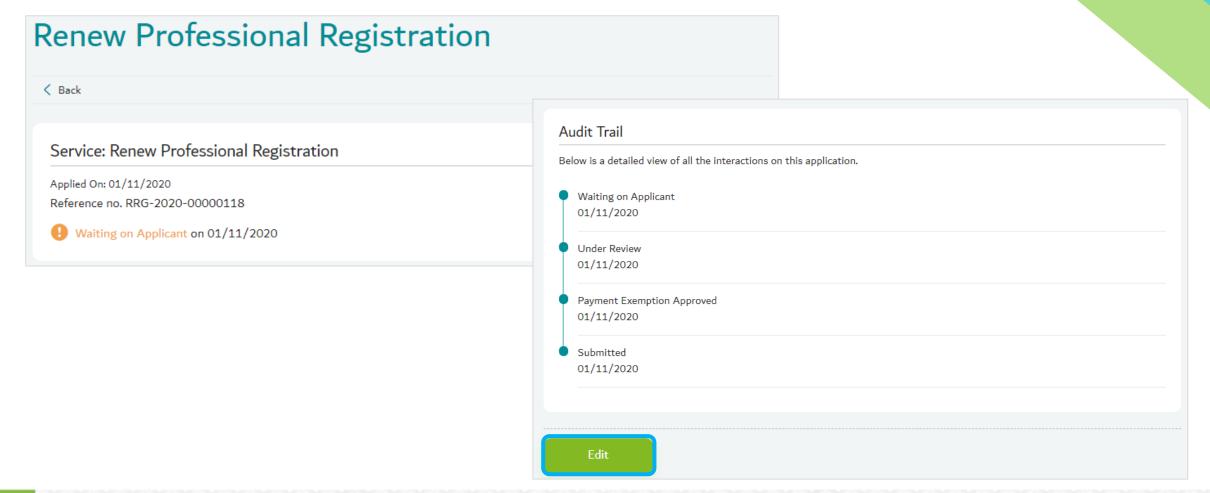

#### **How to Re-Submit Applications**

**Step 2:** Under Active tab, search for the Application 'RRG' Click on the arrow on the right to open the application form.

**Step 3:** Scroll down at the bottom of the page and click 'Edit' button.

#### How to Re-Submit Applications

Step 4: Fill-up each section, upload the required document. All sections must be complete and bright green. Click Review Form.

Step 5: Review the summary of information provided. Agree to the terms and conditions again. Click Submit.