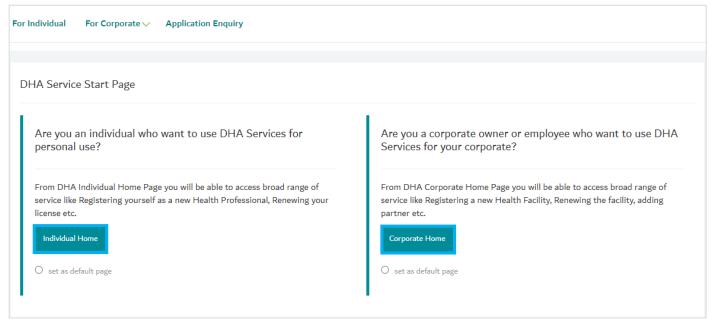

#### **Set Preference**

- After login, a prompt to set preference for 'Individual Home' or 'Corporate Home' will appear.
- Access to all the services provided by Dubai Health Authority will be on the next page