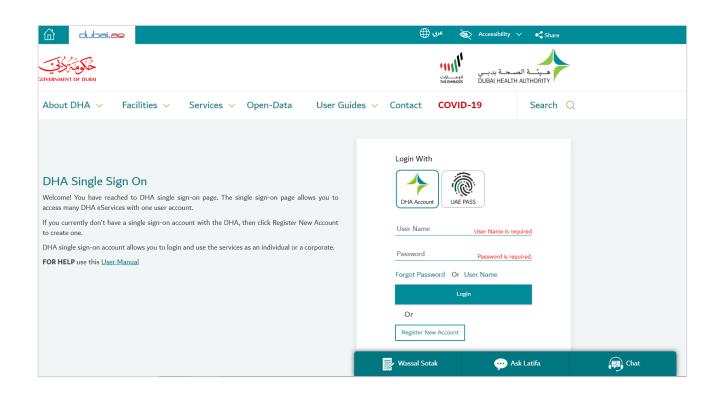

#### **DHA E-service Account Access**

Follow the steps below to sign-up or login on the DHA Sheryan account. Visit the <u>website</u> and click on the Login icon to access the DHA Sheryan <u>portal</u>.

**Login**: Existing users can enter their username and password on this page.

dubai.ae Accessibility V Share About DHA V Facilities V Services V Open-Data User Guides ∨ Contact COVID-19 Search Q Login With DHA Single Sign On Welcome! You have reached to DHA single sign-on page. The single sign-on page allows you to access many DHA eServices with one user account. If you currently don't have a single sign-on account with the DHA, then click Register New Account User Name User Name is required DHA single sign-on account allows you to login and use the services as an individual or a corporate. Password Password is required. FOR HELP use this User Manual Forgot Password Or User Name Register New Account

Registration: New users must create an account. Click the 'Register With Us' button to create a new username & password.