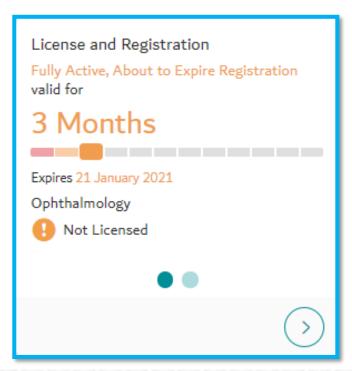

Still one day left, you can submit the renewal application in the same day. If not submitted at the same day, it will be automatically canceled.

With in 3 months of the validly of registration also professional can renew the registration.

# When it is possible to renew the registration

registration could renew before the 24 day is over Or join new facility

Logging to professional account, click on the side arrow of the 'License and Registration' widget