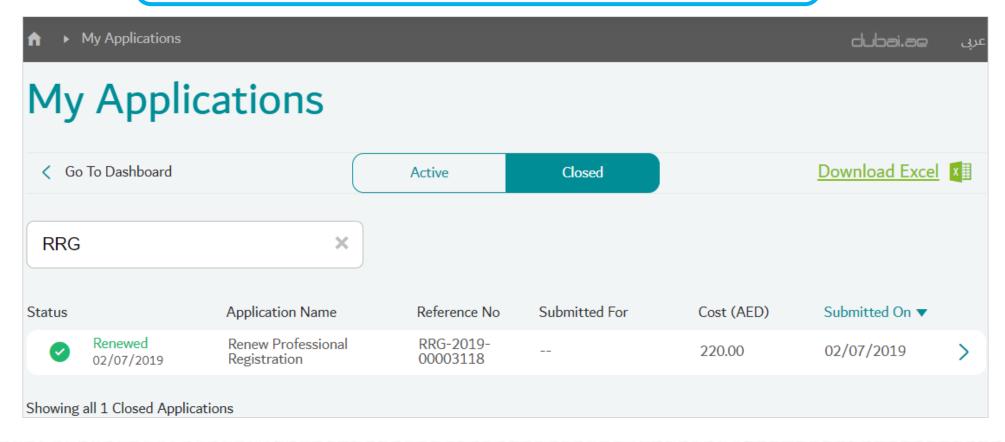

#### How to Download the Certificate

**Step 2:** Under Closed tab, search for the abbreviation 'RRG' Click on the arrow on the right to open the application.

**Step 3:** Scroll down at the bottom of the page and click 'View Eligibility Letter' button.