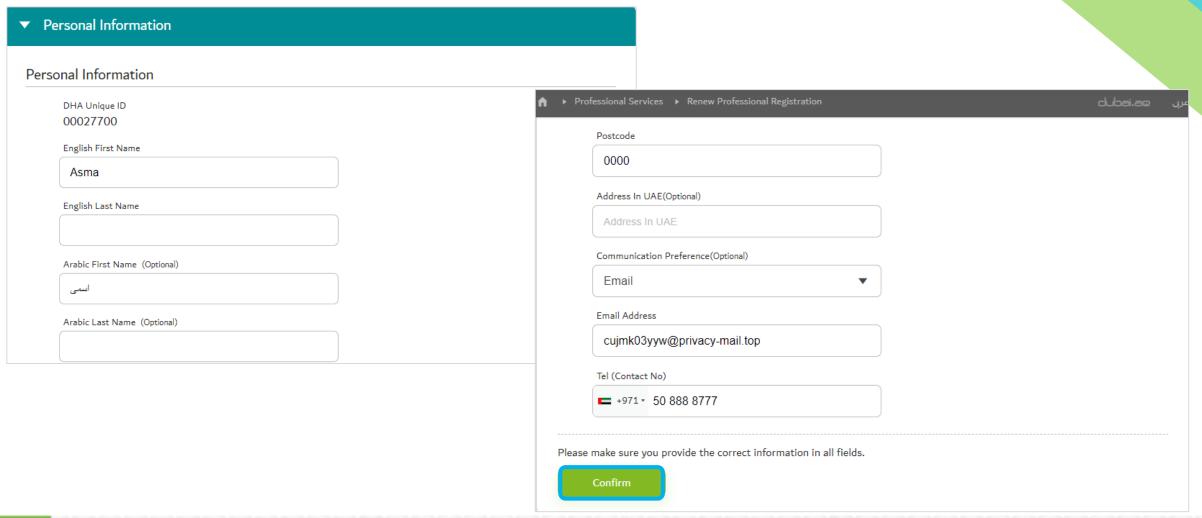

#### Step 2: Filling up the Application Form

Fill up personal information & make sure that information is correct (Emirates ID, passport should be valid). Scroll down, click 'Confirm'.