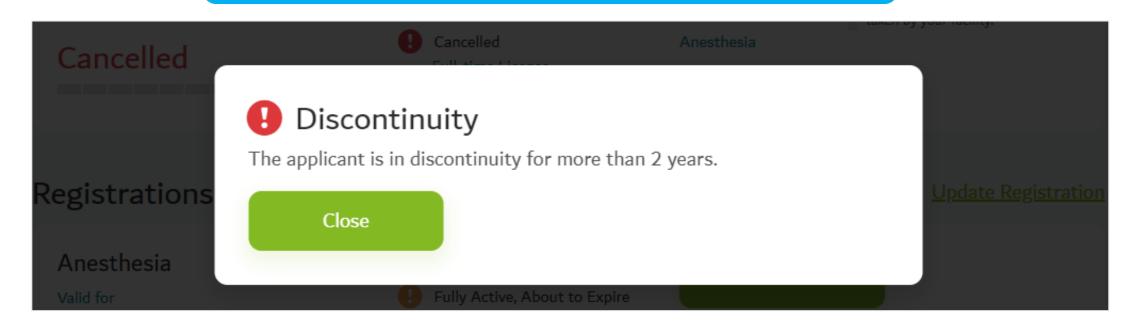

#### Step 1: Accessing the Service

If you encounter an error "! Discontinuity", it is only a warning message.

This does not stop you from submitting your application. Please continue with the renewal.

Ensure that your verified documents (e.g. experience, log book, good standing, license) are updated in your account, before submitting.