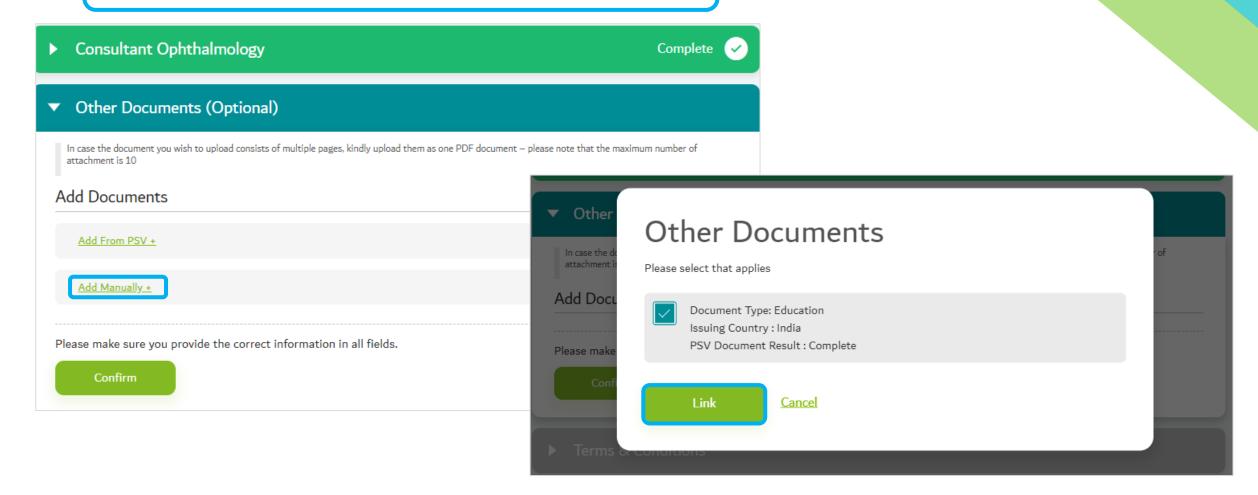

#### Step 2: Filling up the Application Form

Link all required components from the PSV report

Upload other requirements under 'Other Documents'. Click 'Add from PSV' if it is verified. Click 'Add Manually' if it is not verified.

Make sure that all sections are completed & all tabs turn to green

Make sure to read Terms & Conditions before submitting the application

Click on 'Review Form' to review the summary of information provided