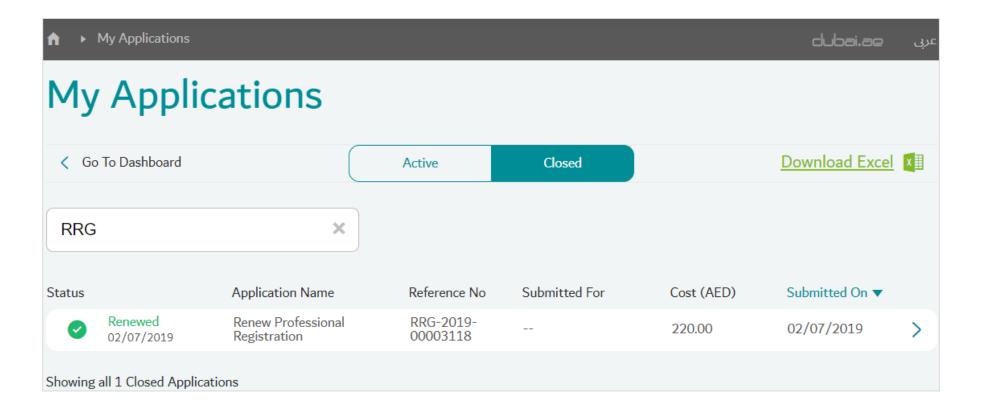

#### How to Download the Certificate

Step 1: Login to your account, open the menu and select 'Applications'.

#### How to Download the Certificate

**Step 2:** Under Closed tab, search for the abbreviation 'RRG' Click on the arrow on the right to open the application.

**Step 3:** Scroll down at the bottom of the page and click 'View Eligibility Letter' button.