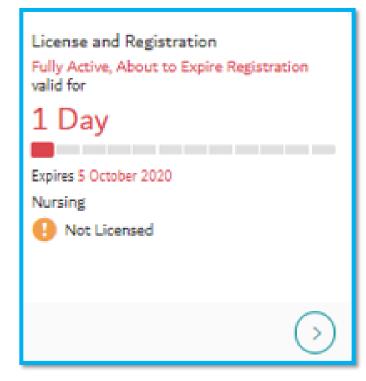

# Examples: When it is possible to renew the registration

In this case, professional has to apply again for self-assessment tools and get registered with fulfillment of all the requirement

License and Registration
Registration
Cancelled
Otolaryngology
Not Licensed

Still one day left, you can submit the renewal application in the same day. If not submitted at the same day, it will be automatically canceled.

With in 3 months of the validly of registration also professional can renew the registration.