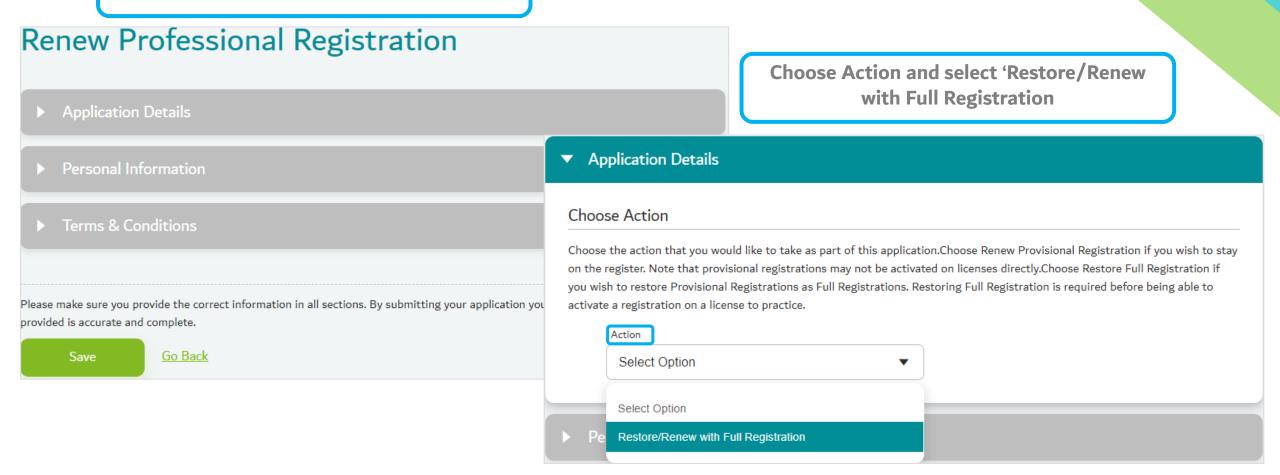

#### Step 2: Filling up the Application Form

Select the title to be renewed, then click 'Confirm'.