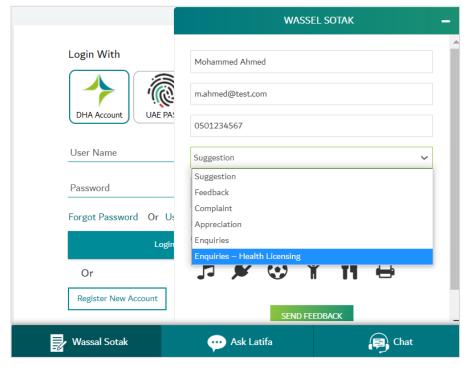

#### **Health Licensing Support**

The Health Licensing Department is available to assist you. Contact us by clicking the Wassel Sotak icon the lower right hand corner of the <a href="DHA website">DHA website</a>.

Fill-up the form. Select Enquiries – Health Licensing and select the correct category before typing your message.

We will get in touch with you within five (5) working days.