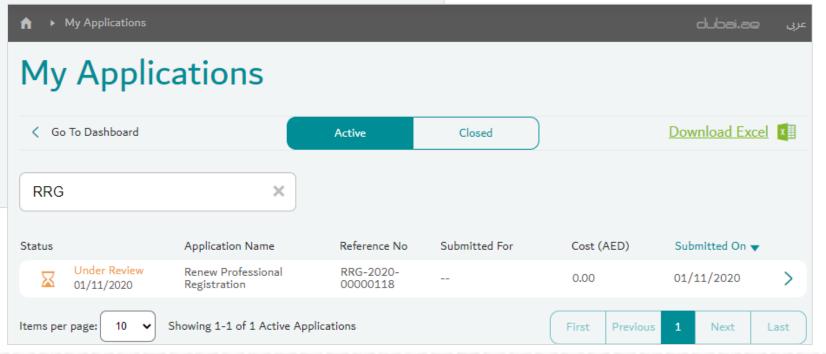

#### **How to Re-Submit Applications**

**Step 2:** Under Active tab, search for the Application 'RRG' Click on the arrow on the right to open the application form.

**Step 3:** Scroll down at the bottom of the page and click 'Edit' button.