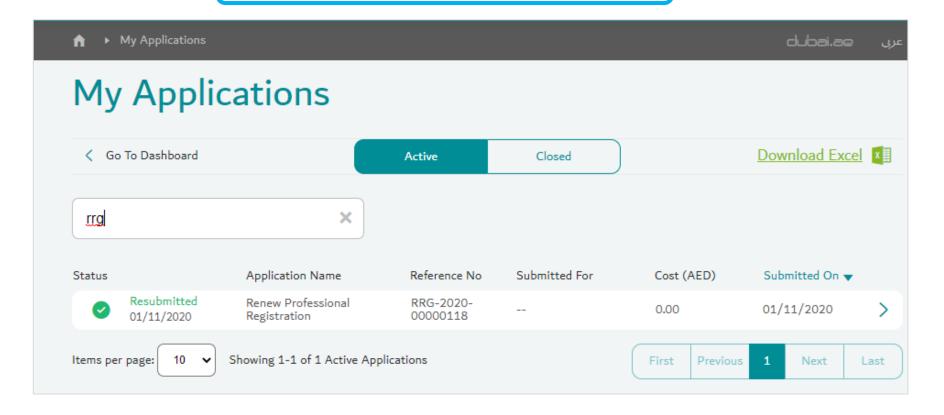

#### **How to Re-Submit Applications**

**Step 2:** Under Active tab, search for the Application 'RRG' Click on the arrow on the right to open the application form.

**Step 3:** Scroll down at the bottom of the page and click 'Edit' button.

The status will change to Re-submitted.