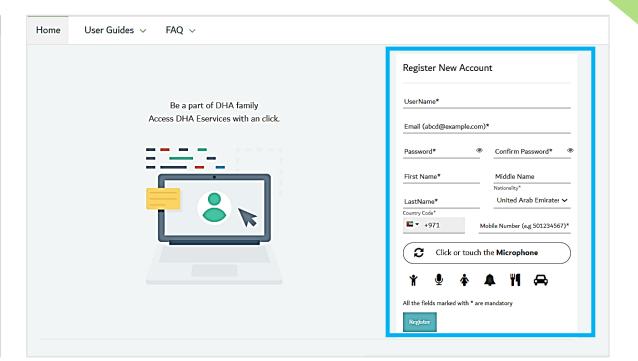

**Login**: Existing users can enter their username and password on this page.

dubai.ae Accessibility V Share About DHA V Facilities V Services V Open-Data User Guides ∨ Contact COVID-19 Search Q Login With DHA Single Sign On Welcome! You have reached to DHA single sign-on page. The single sign-on page allows you to access many DHA eServices with one user account. If you currently don't have a single sign-on account with the DHA, then click Register New Account User Name User Name is required DHA single sign-on account allows you to login and use the services as an individual or a corporate. Password Password is required. FOR HELP use this User Manual Forgot Password Or User Name Register New Account

Registration: New users must create an account. Click the 'Register With Us' button to create a new username & password.