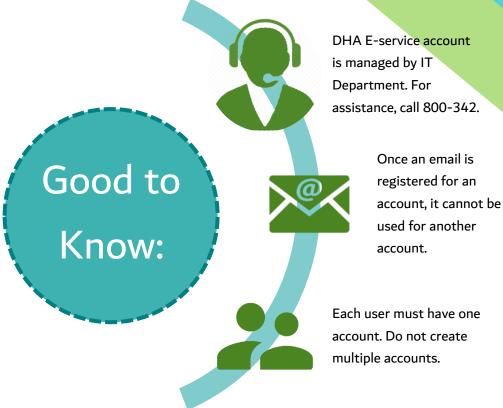

#### **DHA E-service Account Access**

Follow the steps below to sign-up or login on the DHA Sheryan account. Visit the <u>website</u> and click on the Login icon to access the DHA Sheryan <u>portal</u>.