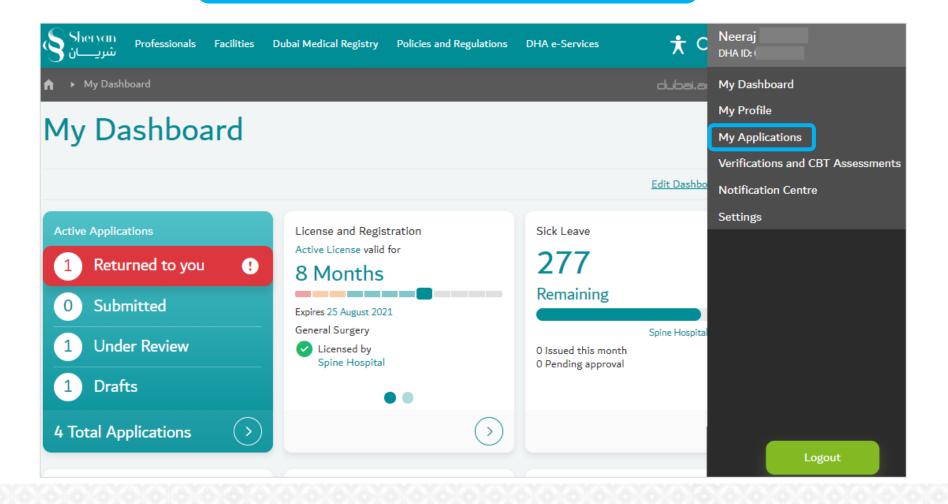

#### **How to Re-Submit Applications**

**Step 1:** Step 1: Login to your account, open the menu and select 'Applications'.

#### How to Download the Certificate

Step 1: Login to your account, open the menu and select 'Applications'.