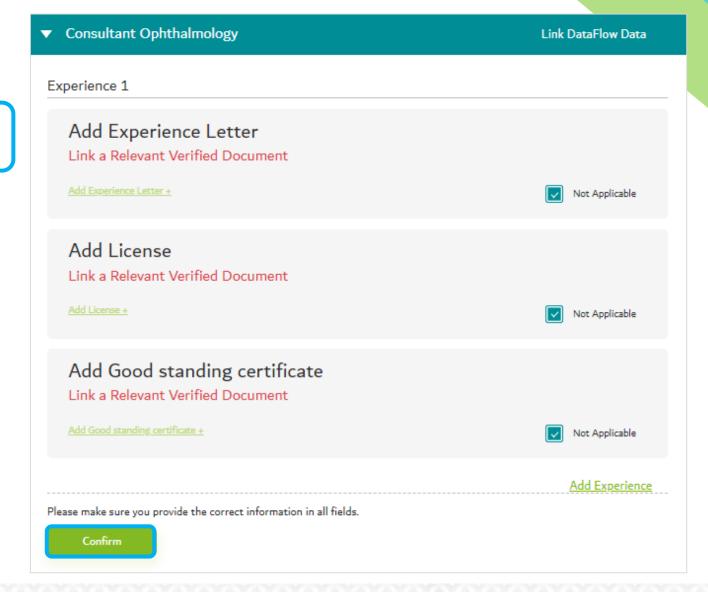

#### Step 2: Filling up the Application Form

Link all required components from the PSV report

Upload other requirements under 'Other Documents'. Click 'Add from PSV' if it is verified. Click 'Add Manually' if it is not verified.

Make sure that all sections are completed & all tabs turn to green

Make sure to read Terms & Conditions before submitting the application

Click on 'Review Form' to review the summary of information provided