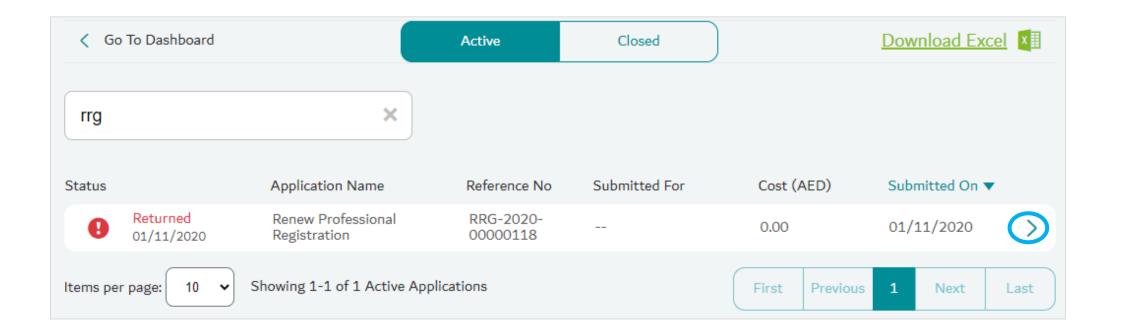

## How to Check Application Status

| Status                   | Action                                                                                                                                                                                                                 |
|--------------------------|------------------------------------------------------------------------------------------------------------------------------------------------------------------------------------------------------------------------|
| DRAFT                    | Application is pending in your account. It is not submitted.                                                                                                                                                           |
| SUBMITTED                | Application is successfully submitted and pending for DHA action.                                                                                                                                                      |
| APPROVED                 | Application is completed.                                                                                                                                                                                              |
| ISSUED                   | Application is completed, document issued.                                                                                                                                                                             |
| RETURNED                 | Application is returned in your dashboard. Read the comment, complete the pending action and re-submit the application.                                                                                                |
| REJECTED                 | Application is rejected. Read the comment in the application. Possible reasons:  Requirements not met  Missing documents Instructions not followed etc.  Rejected applications cannot be activated. You must re-apply. |
| CANCELLED/AUTO-CANCELLED | Application exceeded 90 days without any action.                                                                                                                                                                       |