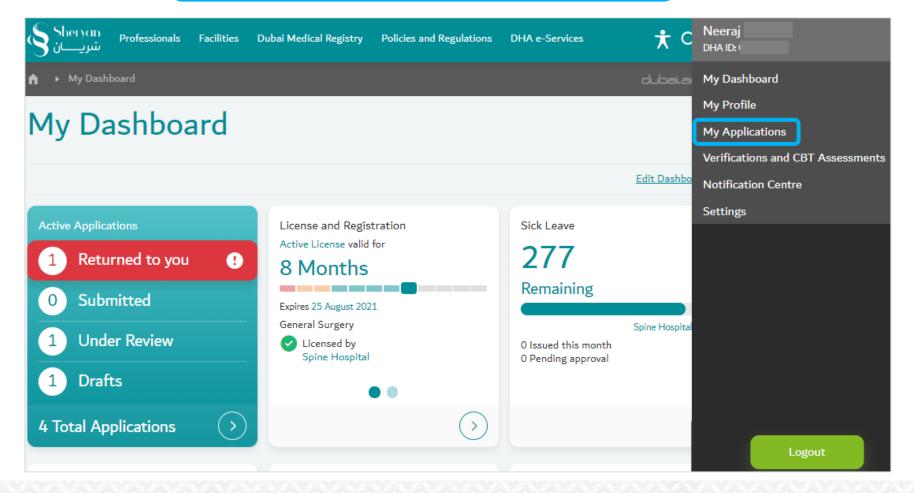

#### **How to Re-Submit Applications**

**Step 1:** Step 1: Login to your account, open the menu and select 'Applications'.