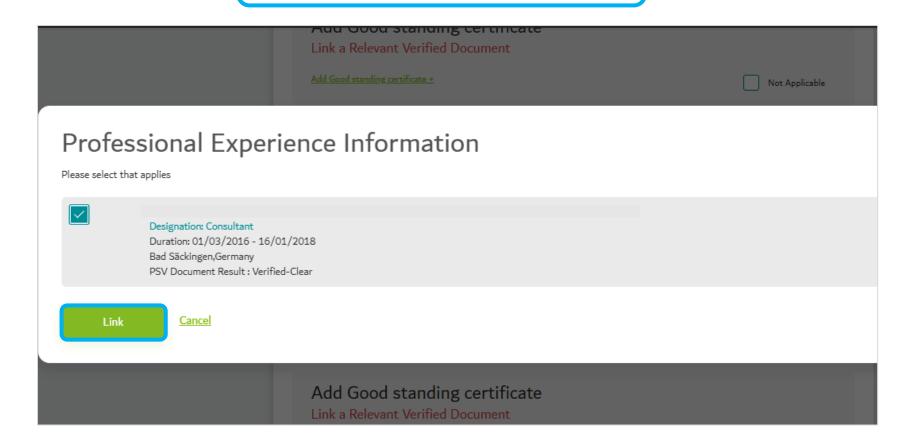

## Link Verified Document

Tick the box beside the verified document, click on 'Link' then confirm

#### **Link Verified Document**

Once document is 'Link', it will show in the application.