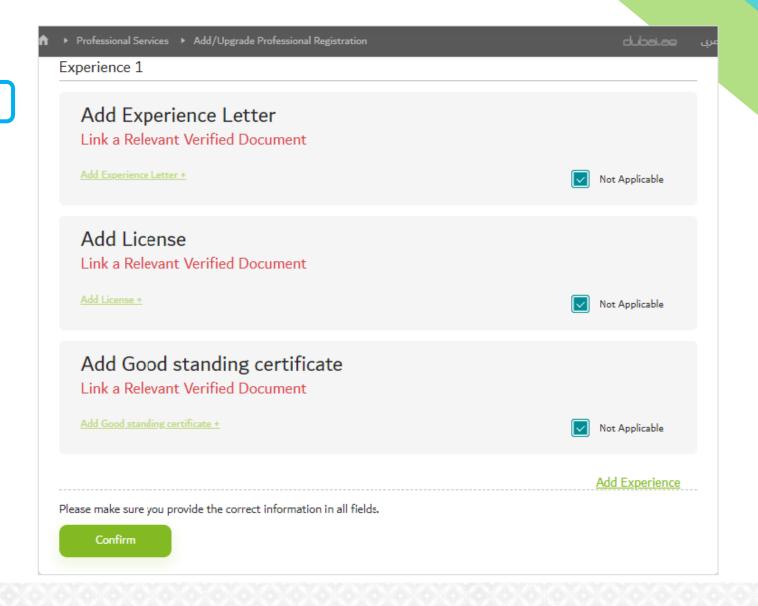

#### **Link Verified Documents**

**Click on 'Add Experience'** 

## Link Verified Document

Tick the box beside the verified document, click on 'Link' then confirm

#### **Link Verified Document**

Once document is 'Link', it will show in the application.