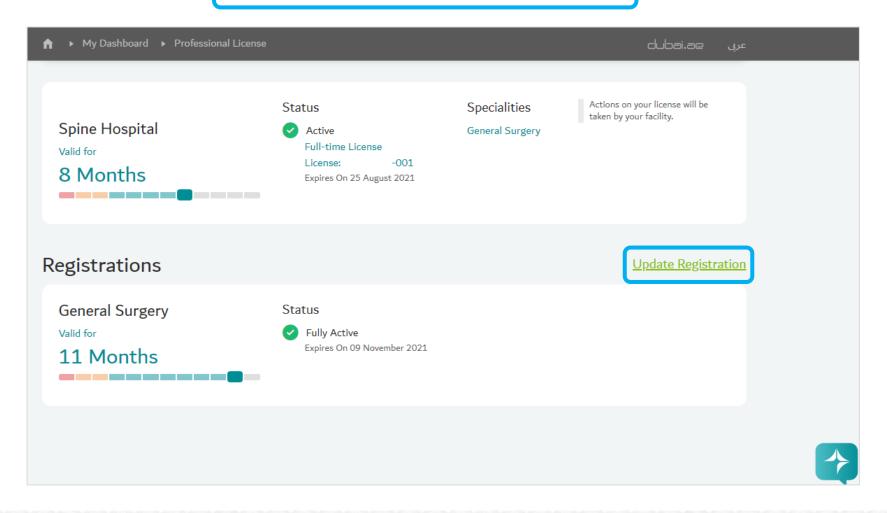

#### Accessing the Service

Logging-in to professional account, then click on the side arrow of 'License and Registration' widget.

#### **Accessing the Service**

#### Click on 'Update Registration'.