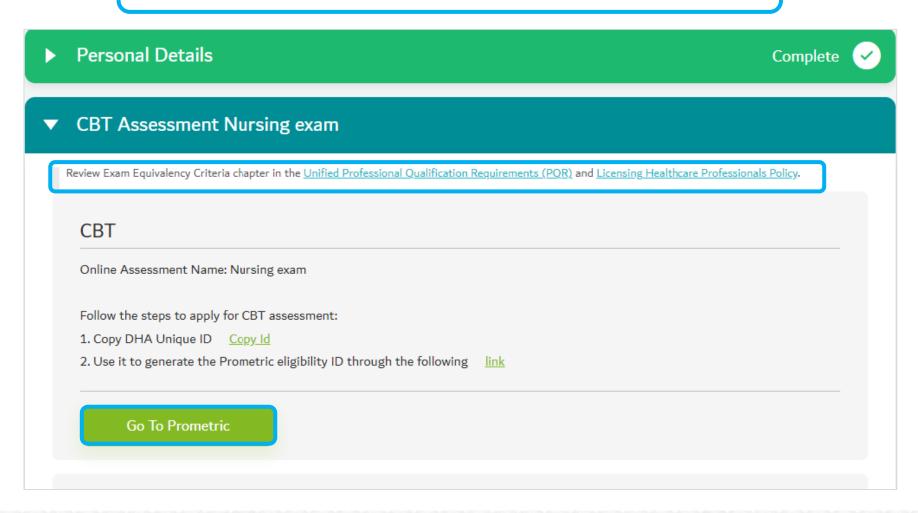

If exempted from CBT, provide evidence, click 'Add Assessment Exemption'

If assessment already pass, applicant shall link the result within the application

### **Assessment Exemption**

Once clicked on 'Add Assessment Exemption, you can select on the verified exemption document

### **Assessment Exemption**

Once document is linked, it will show in the application. Click 'Save', then 'Confirm'.

Step 3: Link all required components from your PSV report