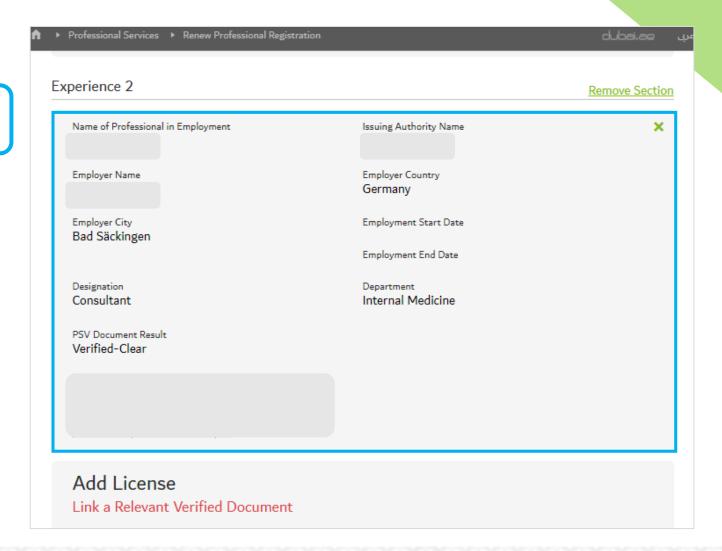

### **Assessment Exemption**

Once document is linked, it will show in the application. Click 'Save', then 'Confirm'.

Step 3: Link all required components from your PSV report

#### **Link Verified Documents**

**Click on 'Add Experience'** 