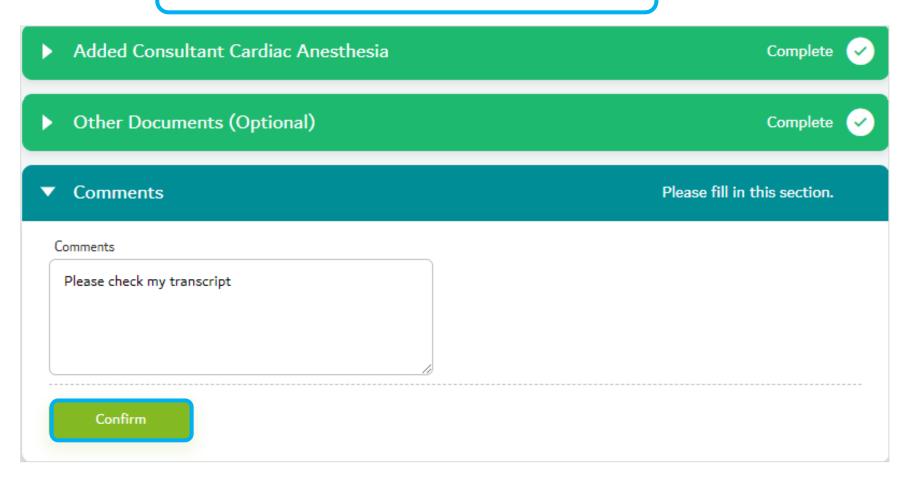

# Filling up the Application Form

**Step 5:** Write comments if necessary (limits to 200 letters, then 'Confirm'.