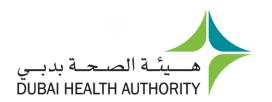

### Filling Up Application Form (Upgrade)

Step 1: Click on 'Upgrade Type' then choose 'Upgrade Existing Title'

Step 2: Click on 'Upgrade', then select the requested title and specialty to be upgraded

Note: Only one update type can be selected.