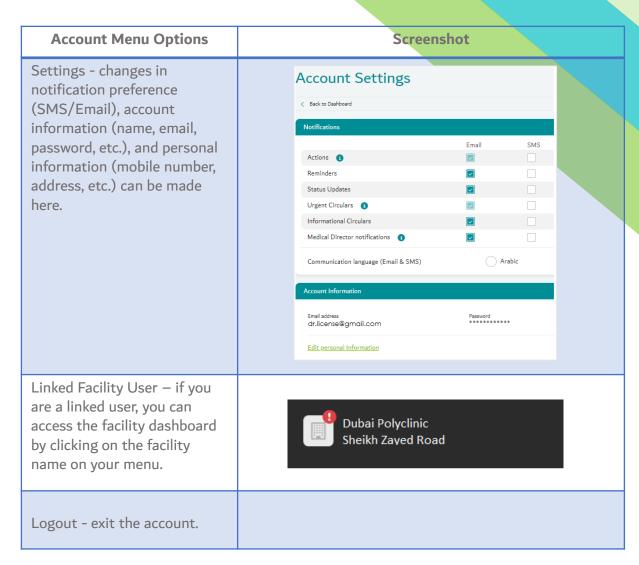

### Sheryan Account Management

Before proceeding to the licensing services, users must be familiar with account management.

| Icon          | Action                                                                                                                                                                                      |
|---------------|---------------------------------------------------------------------------------------------------------------------------------------------------------------------------------------------|
| English/ عربی | Change Language Preference                                                                                                                                                                  |
| İ             | Accessibility (Text Resize, Contrast Switch, Read Speaker)                                                                                                                                  |
| 0,            | Search                                                                                                                                                                                      |
| LA            | The initials depend on the user's first and last name. Click on the icon to view your unique ID, access your dashboard, applications, verified documents, notifications and settings pages. |

## Sheryan Account Management

| Menu Screenshot                                                  | Account Menu Options                                                                                                                                                                                                                                                                                       | Screenshot                                                                                                                                                                |
|------------------------------------------------------------------|------------------------------------------------------------------------------------------------------------------------------------------------------------------------------------------------------------------------------------------------------------------------------------------------------------|---------------------------------------------------------------------------------------------------------------------------------------------------------------------------|
| ABDULLAH MOHAMMED  DHA ID: 00123456                              | Name and Unique ID - important when accessing third party services (Prometric, Dataflow) and license activation by a hiring facility.                                                                                                                                                                      | Note: The unique ID never changes and is only an identifier.                                                                                                              |
| My Dashboard  My Applications  Verifications and CBT Assessments | My Dashboard - quick view of application status, current registration/license status, services, issued sick leaves, etc.                                                                                                                                                                                   | My Dashboard                                                                                                                                                              |
| Notification Centre  Settings                                    |                                                                                                                                                                                                                                                                                                            | Active Applications Verify Master PQR  Submitted  License and Registration Sick Leave                                                                                     |
| Dubai Polyclinic<br>Sheikh Zaved Road                            |                                                                                                                                                                                                                                                                                                            | You will be able to track your license and registration information once you become a licensed become a registered professional medical professional medical professional |
|                                                                  | My Applications - comprehensive view of applications. There are 2 tabs on the screen: Active tab- will show a list of all applications that are either in draft, submitted, returned to you. Closed tab- will show a list of all applications that are either approved, rejected or cancelled by the user. | My Applications                                                                                                                                                           |