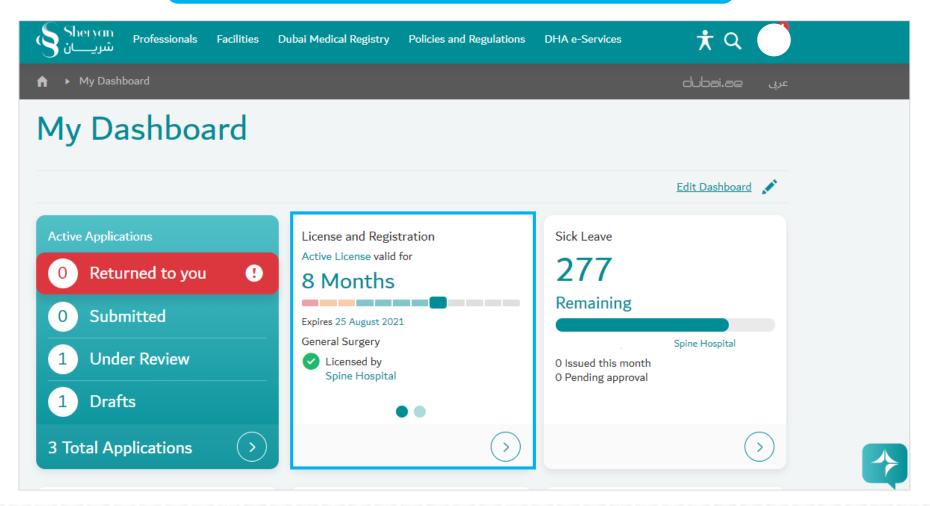

## Sheryan Account Management

| Menu Screenshot                                                  | Account Menu Options                                                                                                                                                                                                                                                                                       | Screenshot                                                                                                                                                                |
|------------------------------------------------------------------|------------------------------------------------------------------------------------------------------------------------------------------------------------------------------------------------------------------------------------------------------------------------------------------------------------|---------------------------------------------------------------------------------------------------------------------------------------------------------------------------|
| ABDULLAH MOHAMMED  DHA ID: 00123456                              | Name and Unique ID - important when accessing third party services (Prometric, Dataflow) and license activation by a hiring facility.                                                                                                                                                                      | Note: The unique ID never changes and is only an identifier.                                                                                                              |
| My Dashboard  My Applications  Verifications and CBT Assessments | My Dashboard - quick view of application status, current registration/license status, services, issued sick leaves, etc.                                                                                                                                                                                   | My Dashboard                                                                                                                                                              |
| Notification Centre  Settings                                    |                                                                                                                                                                                                                                                                                                            | Active Applications Verify Master PQR  Submitted  License and Registration Sick Leave                                                                                     |
| Dubai Polyclinic<br>Sheikh Zaved Road                            |                                                                                                                                                                                                                                                                                                            | You will be able to track your license and registration information once you become a licensed become a registered professional medical professional medical professional |
|                                                                  | My Applications - comprehensive view of applications. There are 2 tabs on the screen: Active tab- will show a list of all applications that are either in draft, submitted, returned to you. Closed tab- will show a list of all applications that are either approved, rejected or cancelled by the user. | My Applications                                                                                                                                                           |