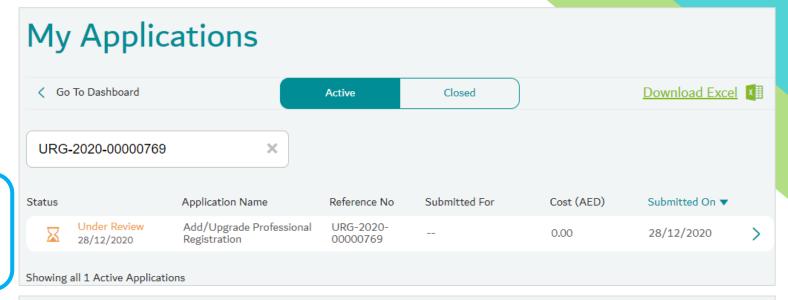

# Approved Application

Application status will be 'Under Review'. by DHA Once approved, an eligibility/registration letter will be issued under the 'Closed' tab of 'My Application'.

# How to Check Application Status

| Status                   | Action                                                                                                                                                                                                                  |  |
|--------------------------|-------------------------------------------------------------------------------------------------------------------------------------------------------------------------------------------------------------------------|--|
| DRAFT                    | Application is pending in your account. It is not submitted.                                                                                                                                                            |  |
| SUBMITTED                | Application is successfully submitted and pending for DHA action.                                                                                                                                                       |  |
| APPROVED                 | Application is completed.                                                                                                                                                                                               |  |
| ISSUED                   | Application is completed, document issued.                                                                                                                                                                              |  |
| RETURNED                 | Application is returned in your dashboard. Read the comment, complete the pending action and re-submit the application.                                                                                                 |  |
| REJECTED                 | Application is rejected. Read the comment in the application. Possible reasons:  Requirements not met  Missing documents  Instructions not followed etc.  Rejected applications cannot be activated. You must re-apply. |  |
| CANCELLED/AUTO-CANCELLED | Application exceeded 90 days without any action.                                                                                                                                                                        |  |