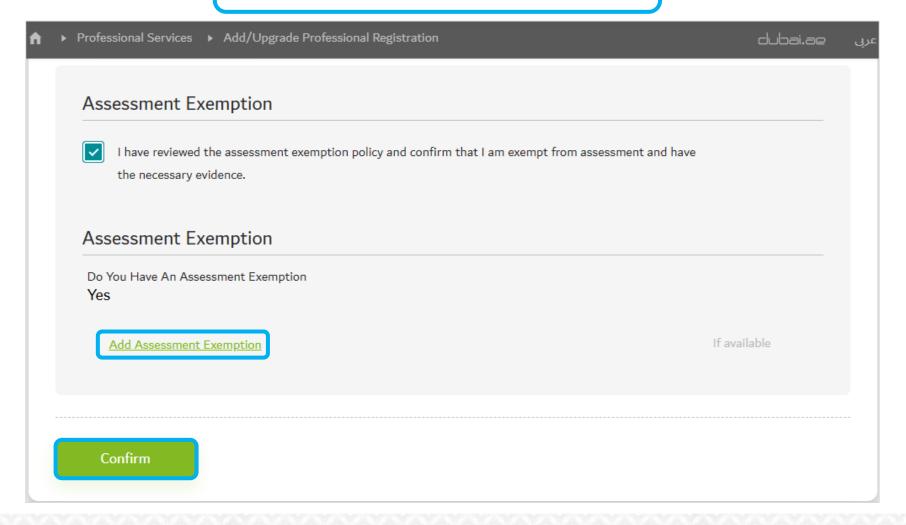

If exempted from CBT, provide evidence, click 'Add Assessment Exemption'

If assessment already pass, applicant shall link the result within the application

### **Assessment Exemption**

Once document is linked, it will show in the application. Click 'Save', then 'Confirm'.

Step 3: Link all required components from your PSV report