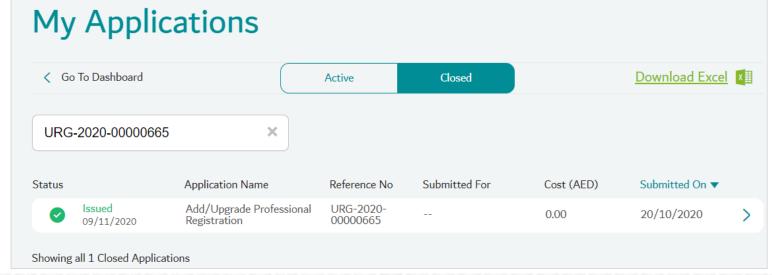

### How to Download the Certificate

Step 2: Under Closed tab, search for the abbreviation 'URG/Add' Click on the arrow on the right to open the application.

### How to Download the Certificate

Step 3: Scroll down at the bottom of the page and click 'View Eligibility Letter' button.