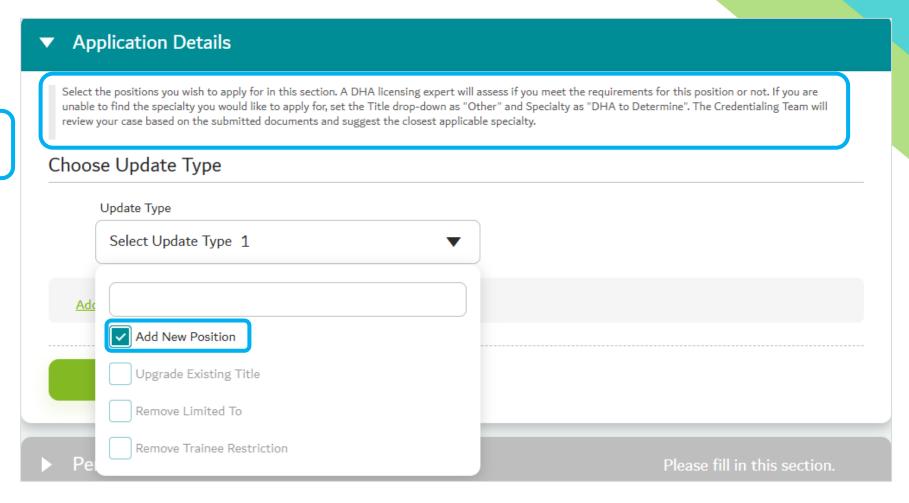

### Filling Up Application Form (Add)

Step 1: Click on 'Upgrade Type' then choose 'Add New Position'.

#### Filling Up Application Form (Add)

**Step 2**: click on 'Add Position'