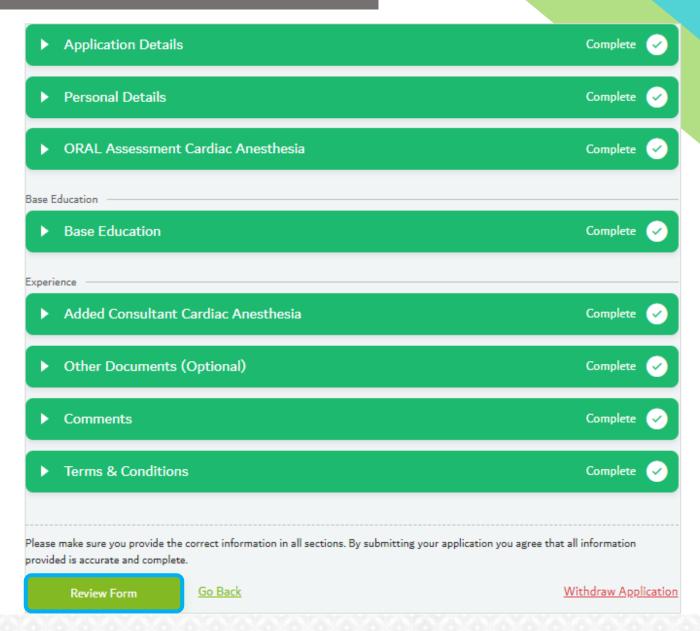

# Step 5: Review Form/Payment & Submit the Application

Step 6: Make sure that all sections are completed & all tabs turn to green

Make sure to read Terms & Conditions before submitting the application

Click on 'Review Form' to review the summary of information provided