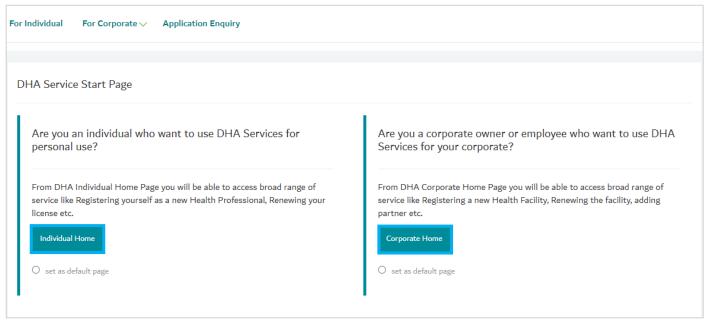

#### **Set Preference**

- After login, a prompt to set preference for 'Individual Home' or 'Corporate Home' will appear.
- Access to all the services provided by Dubai Health Authority will be on the next page