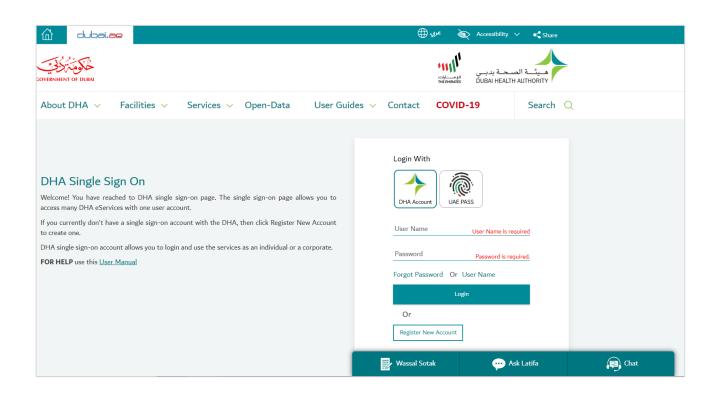

#### **DHA E-service Account Access**

Follow the steps below to sign-up or login on the DHA Sheryan account. Visit the <u>website</u> and click on the Login icon to access the DHA Sheryan <u>portal</u>.

**Login**: Existing users can enter their username and password on this page.

dubai.ae Accessibility V Share About DHA V Facilities V Services V Open-Data User Guides ∨ Contact COVID-19 Search Q Login With DHA Single Sign On Welcome! You have reached to DHA single sign-on page. The single sign-on page allows you to access many DHA eServices with one user account. If you currently don't have a single sign-on account with the DHA, then click Register New Account User Name User Name is required DHA single sign-on account allows you to login and use the services as an individual or a corporate. Password Password is required. FOR HELP use this User Manual Forgot Password Or User Name Register New Account

Registration: New users must create an account. Click the 'Register With Us' button to create a new username & password.