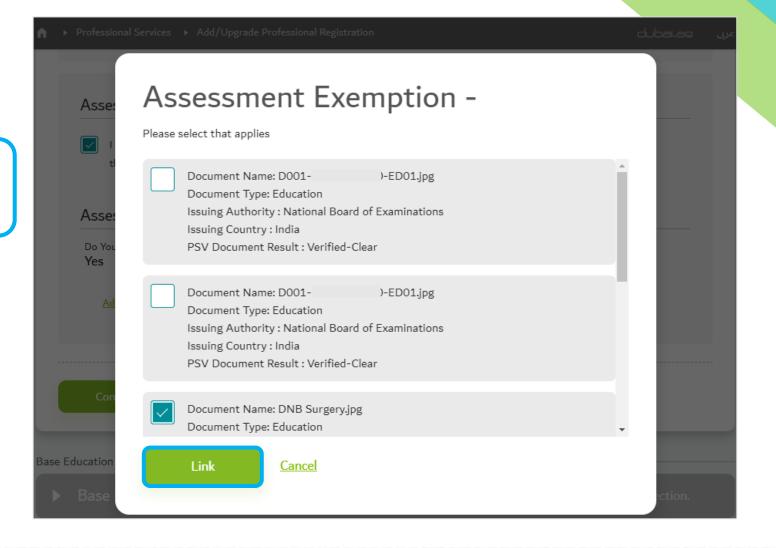

### **Assessment Exemption**

Once clicked on 'Add Assessment Exemption, you can select on the verified exemption document

### **Assessment Exemption**

Once document is linked, it will show in the application. Click 'Save', then 'Confirm'.

Step 3: Link all required components from your PSV report

## Link Verified Document

Tick the box beside the verified document, click on 'Link' then confirm