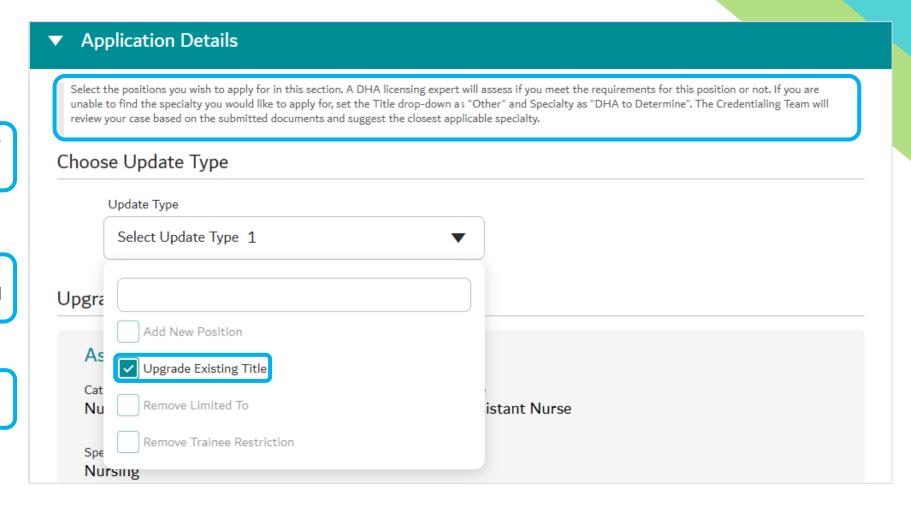

## Filling Up Application Form (Upgrade)

▶ Professional Services ▶ Add/Upgrade Professional Registration dubai.ae Update Type Select Update Type 1  $\mathbf{v}$ Upgrade Existing Title Assistant Nurse Nursing Category Title Nurse and Midwife Assistant Nurse Speciality Nursing Upgrade Confirm

**Step 3**: click on 'Upgrade'