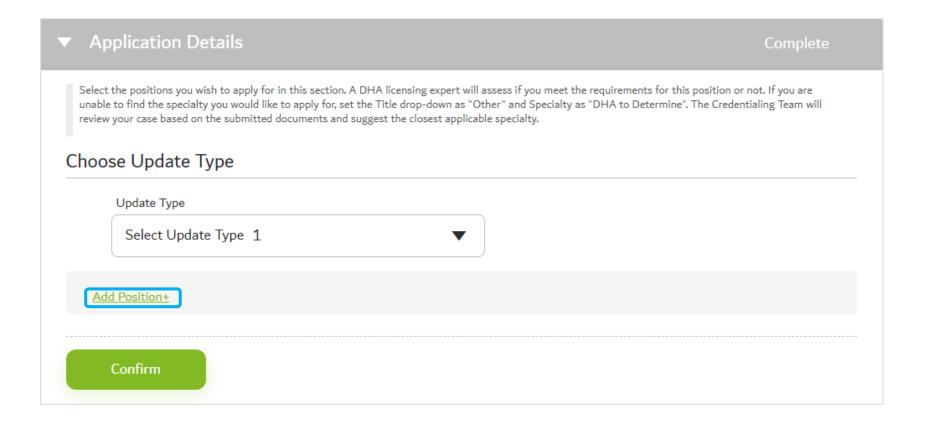

## Filling Up Application Form (Add)

Step 2: select 'Category, Title and Specialty' based on the new qualification granted.

**Step 3**: Click 'Save' then 'Confirm'.