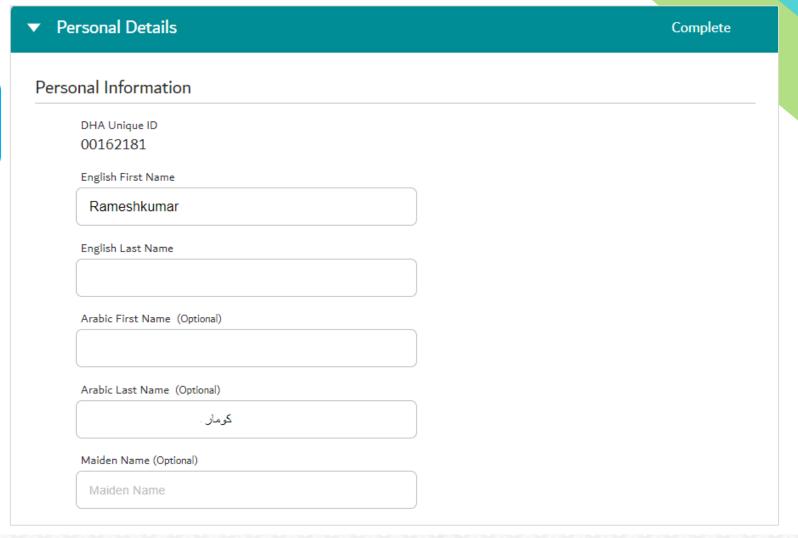

## Fill-up Form

▼ Personal Details Complete Personal Information DHA Unique ID 00162181 English First Name Rameshkumar English Last Name Arabic First Name (Optional) Arabic Last Name (Optional) كومار Maiden Name (Optional) Maiden Name

Step 4: Fill up personal details providing correct information in all fields.

**Step 5**: Click on 'Go to Prometric' to book for exam if not exempted. Application cannot be submitted without assessment result.