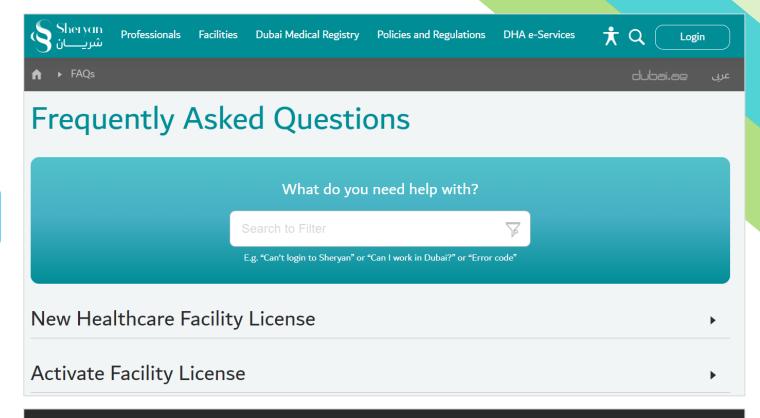

#### Frequently Asked Questions

An efficient way to gather information is to check the <u>Frequently Asked Questions/FAQ page</u>.

The link can be found at the bottom of the HRS web page.