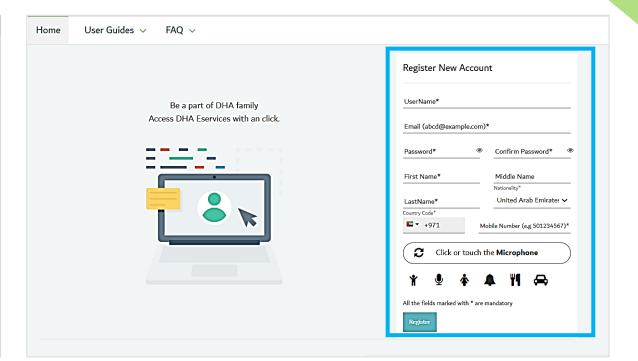

#### **DHA E-service Account Access**

Follow the steps below to sign-up or login on the DHA Sheryan account. Visit the <u>website</u> and click on the Login icon to access the DHA Sheryan <u>portal</u>.

**Login**: Existing users can enter their username and password on this page.

dubai.ae Accessibility V Share About DHA V Facilities V Services V Open-Data User Guides ∨ Contact COVID-19 Search Q Login With DHA Single Sign On Welcome! You have reached to DHA single sign-on page. The single sign-on page allows you to access many DHA eServices with one user account. If you currently don't have a single sign-on account with the DHA, then click Register New Account User Name User Name is required DHA single sign-on account allows you to login and use the services as an individual or a corporate. Password Password is required. FOR HELP use this User Manual Forgot Password Or User Name Register New Account

Registration: New users must create an account. Click the 'Register With Us' button to create a new username & password.