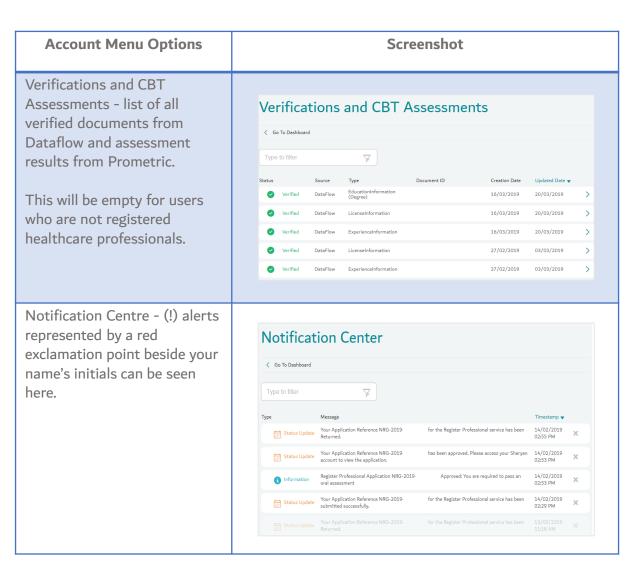

## Sheryan Account Management

| Menu Screenshot                                                  | Account Menu Options                                                                                                                                                                                                                                                                                       | Screenshot                                                                                                                                                                |
|------------------------------------------------------------------|------------------------------------------------------------------------------------------------------------------------------------------------------------------------------------------------------------------------------------------------------------------------------------------------------------|---------------------------------------------------------------------------------------------------------------------------------------------------------------------------|
| ABDULLAH MOHAMMED  DHA ID: 00123456                              | Name and Unique ID - important when accessing third party services (Prometric, Dataflow) and license activation by a hiring facility.                                                                                                                                                                      | Note: The unique ID never changes and is only an identifier.                                                                                                              |
| My Dashboard  My Applications  Verifications and CBT Assessments | My Dashboard - quick view of application status, current registration/license status, services, issued sick leaves, etc.                                                                                                                                                                                   | My Dashboard                                                                                                                                                              |
| Notification Centre  Settings                                    |                                                                                                                                                                                                                                                                                                            | Active Applications Verify Master PQR  Submitted  License and Registration Sick Leave                                                                                     |
| Dubai Polyclinic<br>Sheikh Zaved Road                            |                                                                                                                                                                                                                                                                                                            | You will be able to track your license and registration information once you become a licensed become a registered professional medical professional medical professional |
|                                                                  | My Applications - comprehensive view of applications. There are 2 tabs on the screen: Active tab- will show a list of all applications that are either in draft, submitted, returned to you. Closed tab- will show a list of all applications that are either approved, rejected or cancelled by the user. | My Applications                                                                                                                                                           |