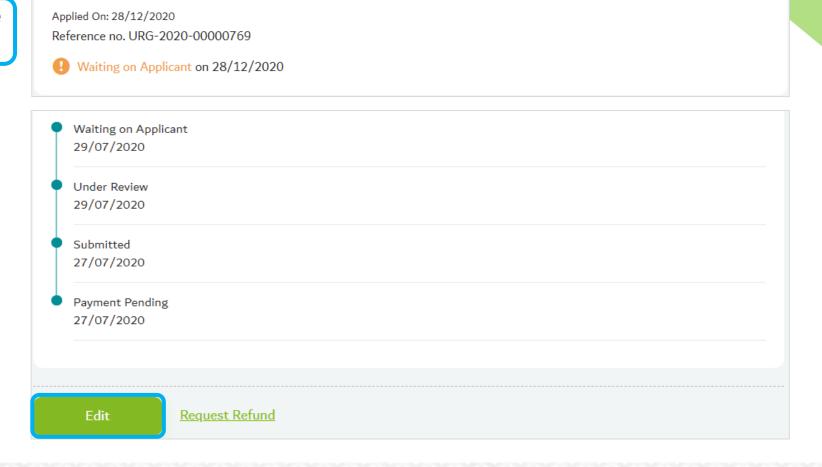

Step 1: Step 1: Login to your account, open the menu and select 'Applications'.

Step 2: Under Active tab, search for the status 'Returned' or reference number Click on the arrow on the right to open the application form.

Service: Add/Upgrade Professional Registration

Step 3: Scroll down at the bottom of the page and click 'Edit' button.

Step 4: Fill-up each section, upload the required document. All sections must be complete and bright green. Click Review Form.