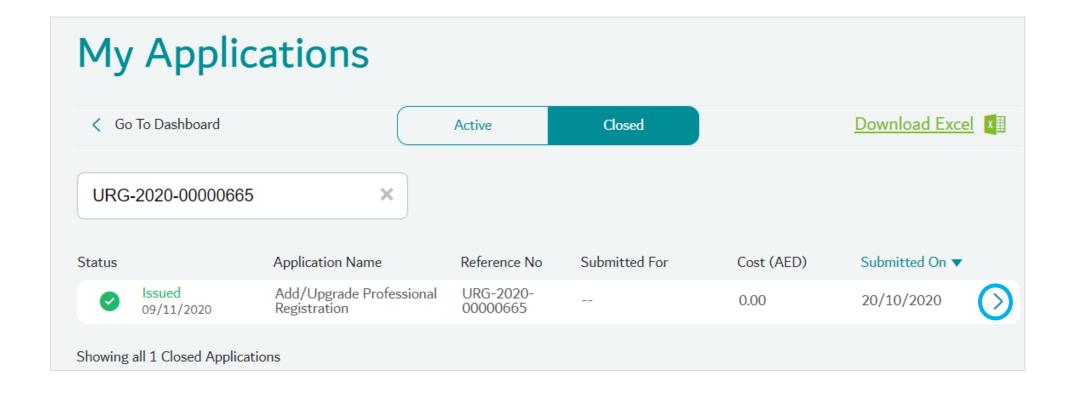

### How to Download the Certificate

**Step 1:** Login to your account, open the menu and select 'Applications'.

### How to Download the Certificate

Step 2: Under Closed tab, search for the abbreviation 'URG/Add' Click on the arrow on the right to open the application.