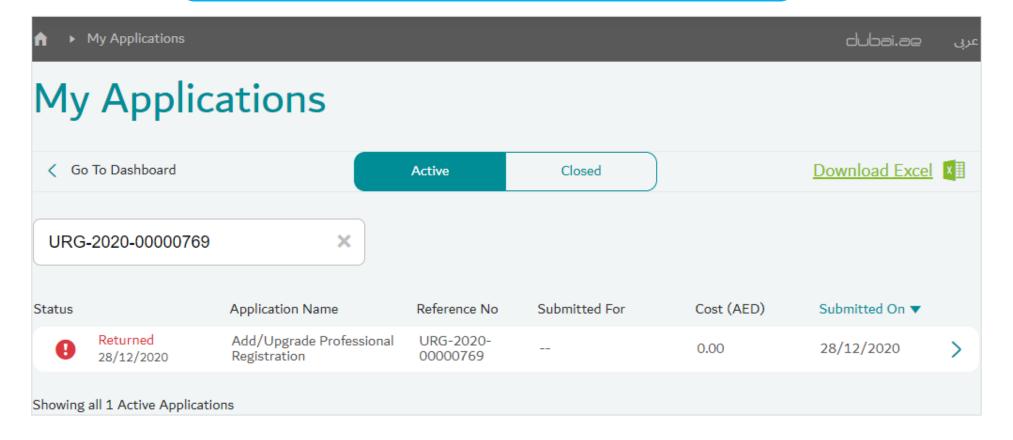

Step 1: Step 1: Login to your account, open the menu and select 'Applications'.

Step 2: Under Active tab, search for the status 'Returned' or reference number Click on the arrow on the right to open the application form.