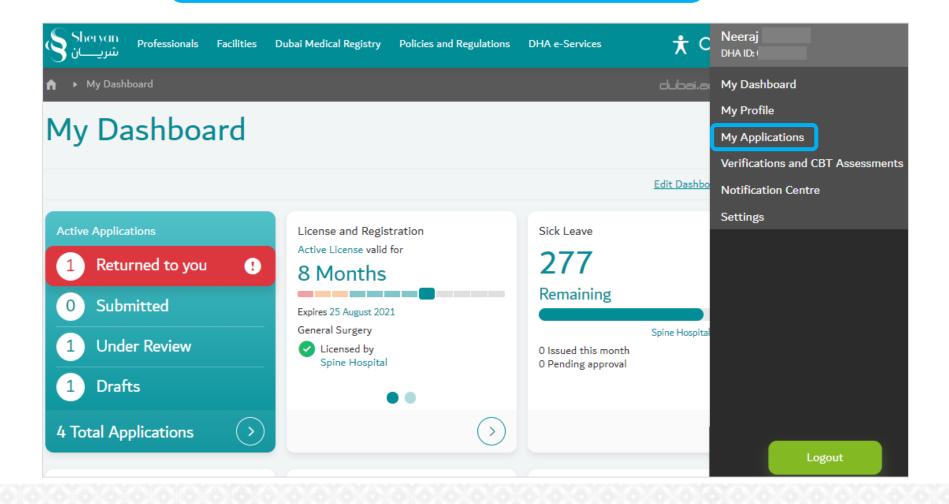

### Sheryan Account Management

Before proceeding to the licensing services, users must be familiar with account management.

| Icon          | Action                                                                                                                                                                                      |
|---------------|---------------------------------------------------------------------------------------------------------------------------------------------------------------------------------------------|
| English/ عربی | Change Language Preference                                                                                                                                                                  |
| İ             | Accessibility (Text Resize, Contrast Switch, Read Speaker)                                                                                                                                  |
| 0,            | Search                                                                                                                                                                                      |
| LA            | The initials depend on the user's first and last name. Click on the icon to view your unique ID, access your dashboard, applications, verified documents, notifications and settings pages. |

## Sheryan Account Management

| Menu Screenshot                                                  | Account Menu Options                                                                                                                                                                                                                                                                                       | Screenshot                                                                                                                                                                |
|------------------------------------------------------------------|------------------------------------------------------------------------------------------------------------------------------------------------------------------------------------------------------------------------------------------------------------------------------------------------------------|---------------------------------------------------------------------------------------------------------------------------------------------------------------------------|
| ABDULLAH MOHAMMED  DHA ID: 00123456                              | Name and Unique ID - important when accessing third party services (Prometric, Dataflow) and license activation by a hiring facility.                                                                                                                                                                      | Note: The unique ID never changes and is only an identifier.                                                                                                              |
| My Dashboard  My Applications  Verifications and CBT Assessments | My Dashboard - quick view of application status, current registration/license status, services, issued sick leaves, etc.                                                                                                                                                                                   | My Dashboard                                                                                                                                                              |
| Notification Centre  Settings                                    |                                                                                                                                                                                                                                                                                                            | Active Applications Verify Master PQR  Submitted  License and Registration Sick Leave                                                                                     |
| Dubai Polyclinic<br>Sheikh Zaved Road                            |                                                                                                                                                                                                                                                                                                            | You will be able to track your license and registration information once you become a licensed become a registered professional medical professional medical professional |
|                                                                  | My Applications - comprehensive view of applications. There are 2 tabs on the screen: Active tab- will show a list of all applications that are either in draft, submitted, returned to you. Closed tab- will show a list of all applications that are either approved, rejected or cancelled by the user. | My Applications                                                                                                                                                           |