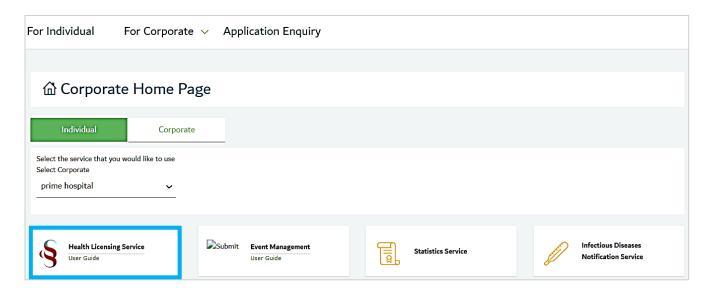

## Health Licensing Service (Sheryan) Access

#### Click on the Health Licensing Service icon to access the **DHA Sheryan Portal**