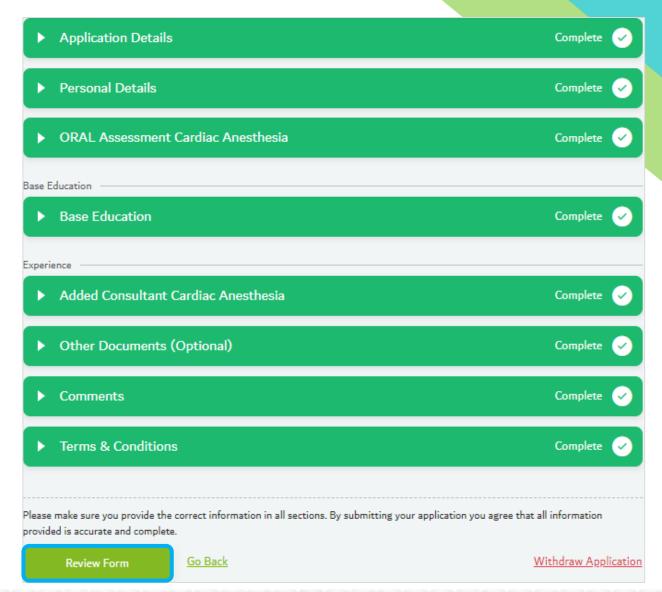

# Step 5: Review Form/Payment & Submit the Application

Step 6: Make sure that all sections are completed & all tabs turn to green

Make sure to read Terms & Conditions before submitting the application

Click on 'Review Form' to review the summary of information provided

Proceed to payment & submit the application to be reviewed by DHA staff