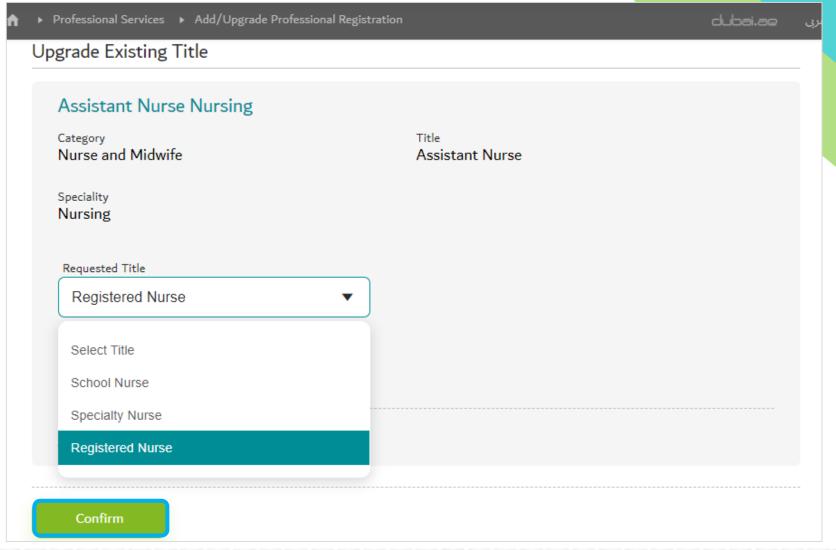

### Filling Up Application Form (Upgrade)

Step 4: Select the requested title, then the requested Specialty, then click on 'Confirm'.