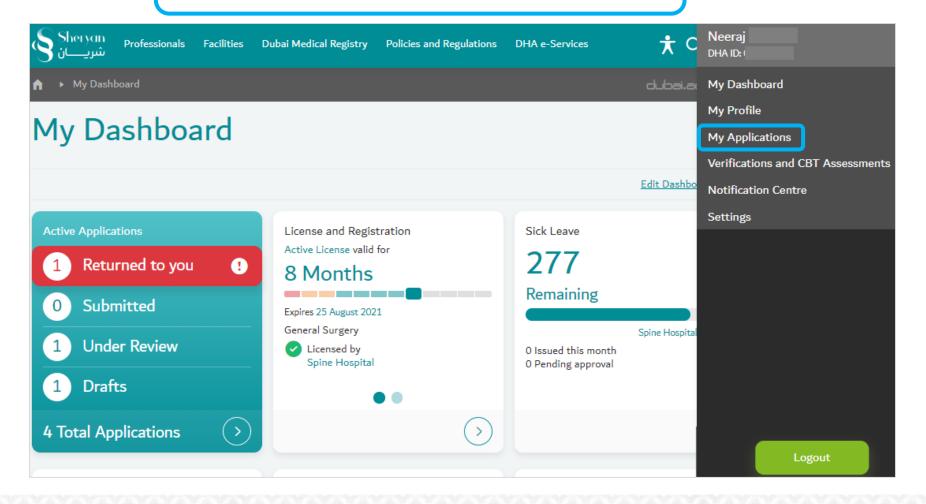

### Sheryan Account Management

Before proceeding to the licensing services, users must be familiar with account management.

| Icon          | Action                                                                                                                                                                                      |
|---------------|---------------------------------------------------------------------------------------------------------------------------------------------------------------------------------------------|
| English/ عربی | Change Language Preference                                                                                                                                                                  |
| İ             | Accessibility (Text Resize, Contrast Switch, Read Speaker)                                                                                                                                  |
| 0,            | Search                                                                                                                                                                                      |
| LA            | The initials depend on the user's first and last name. Click on the icon to view your unique ID, access your dashboard, applications, verified documents, notifications and settings pages. |

## Sheryan Account Management

| Menu Screenshot                                                  | Account Menu Options                                                                                                                                                                                                                                                                                       | Screenshot                                                                                                                                                                |
|------------------------------------------------------------------|------------------------------------------------------------------------------------------------------------------------------------------------------------------------------------------------------------------------------------------------------------------------------------------------------------|---------------------------------------------------------------------------------------------------------------------------------------------------------------------------|
| ABDULLAH MOHAMMED  DHA ID: 00123456                              | Name and Unique ID - important when accessing third party services (Prometric, Dataflow) and license activation by a hiring facility.                                                                                                                                                                      | Note: The unique ID never changes and is only an identifier.                                                                                                              |
| My Dashboard  My Applications  Verifications and CBT Assessments | My Dashboard - quick view of application status, current registration/license status, services, issued sick leaves, etc.                                                                                                                                                                                   | My Dashboard                                                                                                                                                              |
| Notification Centre  Settings                                    |                                                                                                                                                                                                                                                                                                            | Active Applications Verify Master PQR  Submitted  License and Registration Sick Leave                                                                                     |
| Dubai Polyclinic<br>Sheikh Zaved Road                            |                                                                                                                                                                                                                                                                                                            | You will be able to track your license and registration information once you become a licensed become a registered professional medical professional medical professional |
|                                                                  | My Applications - comprehensive view of applications. There are 2 tabs on the screen: Active tab- will show a list of all applications that are either in draft, submitted, returned to you. Closed tab- will show a list of all applications that are either approved, rejected or cancelled by the user. | My Applications                                                                                                                                                           |