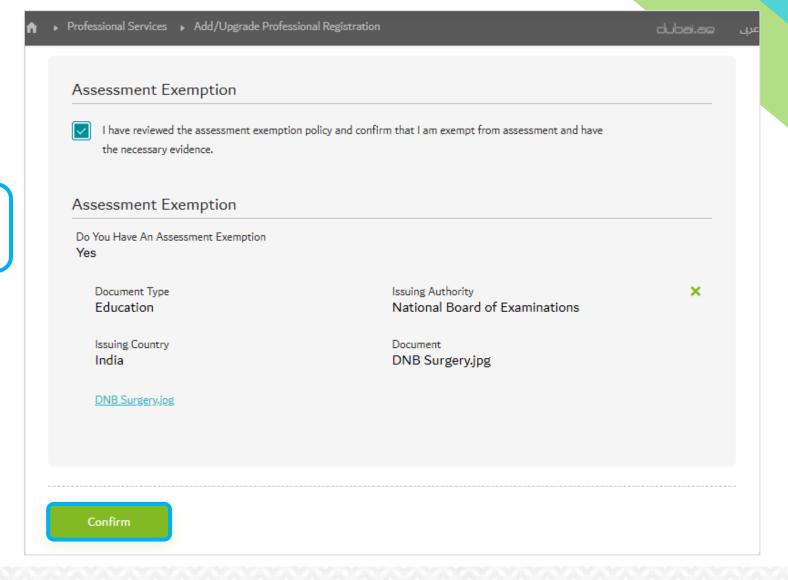

If exempted from CBT, provide evidence, click 'Add Assessment Exemption'

If assessment already pass, applicant shall link the result within the application

### **Assessment Exemption**

Once document is linked, it will show in the application. Click 'Save', then 'Confirm'.

Step 3: Link all required components from your PSV report