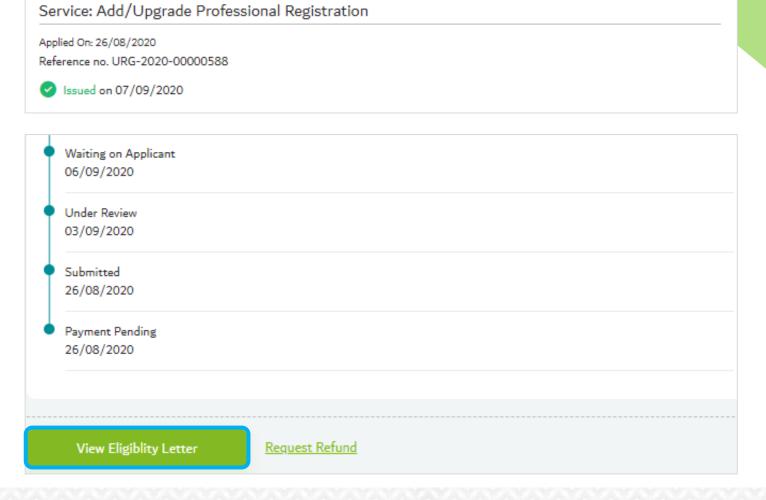

### How to Download the Certificate

Step 3: Scroll down at the bottom of the page and click 'View Eligibility Letter' button.