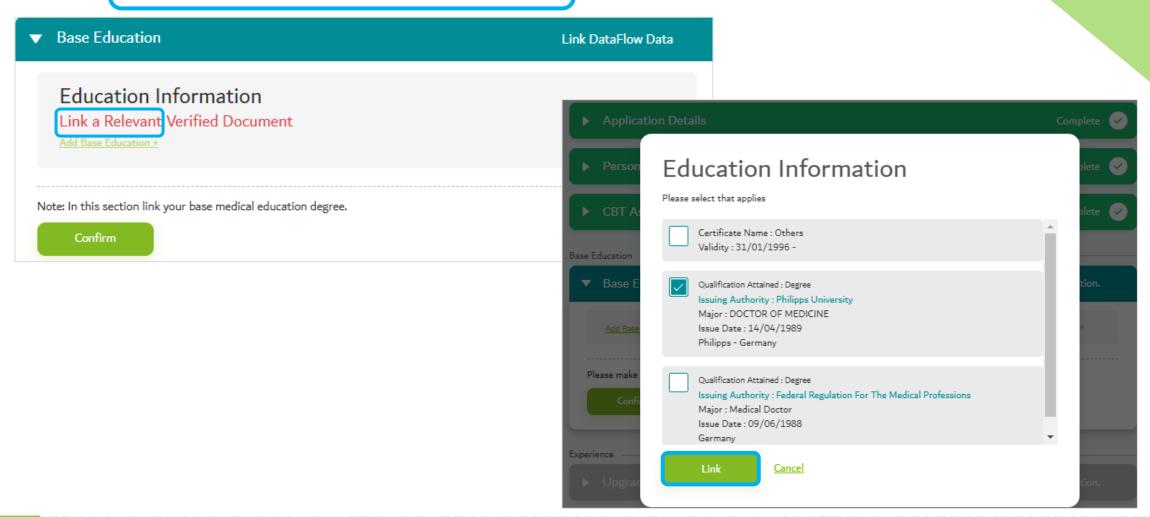

### **Assessment Exemption**

Once document is linked, it will show in the application. Click 'Save', then 'Confirm'.

Step 3: Link all required components from your PSV report

## Link Verified Document

Tick the box beside the verified document, click on 'Link' then confirm

#### **Link Verified Document**

Once document is 'Link', it will show in the application.