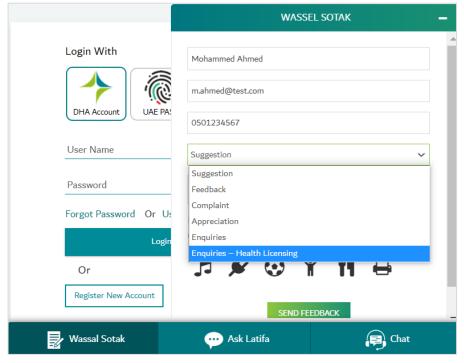

#### **Health Licensing Support**

The Health Licensing Department is available to assist you. Contact us by clicking the Wassel Sotak icon the lower right hand corner of the <a href="DHA website">DHA website</a>.

Fill-up the form. Select Enquiries – Health Licensing and select the correct category before typing your message.

We will get in touch with you within five (5) working days.