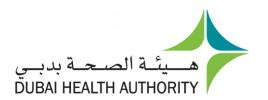

## **Add New Position**

### Filling Up Application Form (Add)

Step 1: Click on 'Upgrade Type' then choose 'Add New Position'.

#### Filling Up Application Form (Add)

**Step 2**: click on 'Add Position'