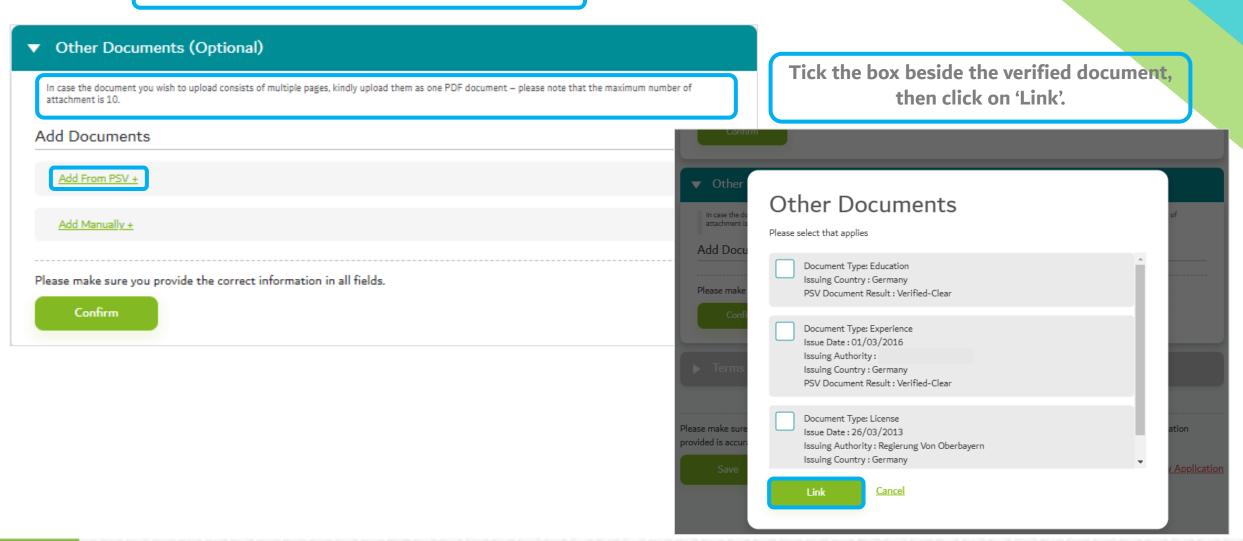

#### **Step 4:** Click on 'Add From PSV'

## Link Verified Document

Tick the box beside the verified document, click on 'Link' then confirm