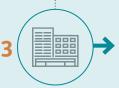

#### Submitting application online

Companies' PRO, individuals and typing centres can submit the medical fitness application online and pay the fees.

Reaching the centre

Finding suitable parking

When the customer arrives at the centre, a dedicated parking is available and accessible.