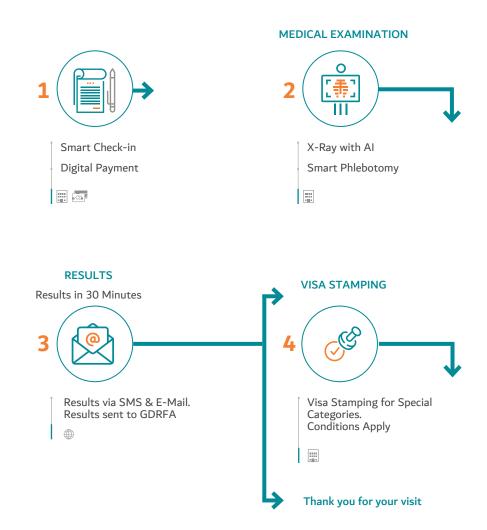

es' PRO, individuals and typing centres can submit the medical fitness application online and pay the fees.



Reaching the centre



Finding suitable parking

When the customer arrives at the centre, a dedicated parking is available and accessible.



#### Registration



#### Registration counter

The customer provide one of the required documents according to application type:

- Valid Emirates ID
- Health card number
- Insurance card
- Valid passport (for visitors)
- UAE driving licence
- GCC card

.....







Receiving your results

- You will receive the certificate (fit) via e-mail

7

 For unfit cases, the sponsor/PRO is required to visit Block 7 at Al Muhaisnah Medical Fitness Centre during working hours.

# SALEM SMART CENTER JOURNEY

# Medical Fitness Screening / Visa Stampig







# MEDICAL FITNESS SCREENING SERVICES

# Embalming Body of the Deceased and Issuing No Objection Letter

These services provide the embalming of a deceased body and the issuance of a no objection letter to transfer the body outside the country.

# $\bigcirc$

Walk-in

Al Muhaisnah MFC Check timings on page 3

#### **Required Documents**

- Death Notification
- Original Death Certificate
- Official Documents from Embassy or Consulate regarding the cancelation
- Copy of letter from Embassy or Consulate with No Objection for body Export
- Electronic Copy of Airline Ticket

**Delivery Time** 45 minutes

# **Important Note**

All the required documents must be delivered to the mortuary section before the body arrives

**Embalming Services** 



# **Service Charges**

11

1020AED Registrati