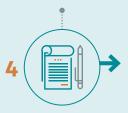

#### Registration

#### Registration counter

The customer provide one of the required documents according to application type:

- Valid Emirates ID
- Health card number
- Insurance card
- Valid passport (for visitors)
- UAE driving licence
- GCC card