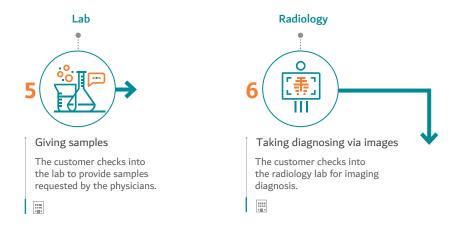

# INTERCONNECTED SERVICES

| Services name                                                                          | Name of related service                                        |
|----------------------------------------------------------------------------------------|----------------------------------------------------------------|
| <ul> <li>Medical fitness tests and issue of medical<br/>fitness certificate</li> </ul> | <ul><li>Laboratory</li><li>Radiology</li><li>Vaccine</li></ul> |
| Occupational medical and reports                                                       | <ul><li>Nursing</li><li>Laboratory</li><li>Radiology</li></ul> |