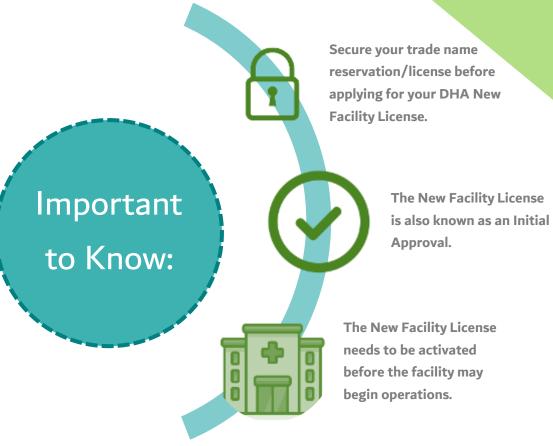

# **New Facility License**

This service allows individuals and holding companies to request for a new healthcare facility License in the Emirate of Dubai under the jurisdiction of DHA. The license must later be activated through the Activate Facility License service in order to start operating. Through this service, the facility can request to add add-ons which include: home healthcare, telehealth, 24 hour facility, pharmacy delivery, pharmacy drive-thru, clinical training service, mobile unit (depending on the facility category, different add-ons are permitted).