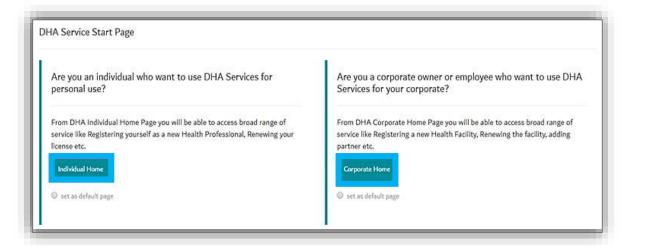

#### **Set Preference**

- After login, a prompt to set preference for 'Individual Home' or 'Corporate Home' will appear.
- Access to all the services provided by Dubai Health Authority will be on the next page