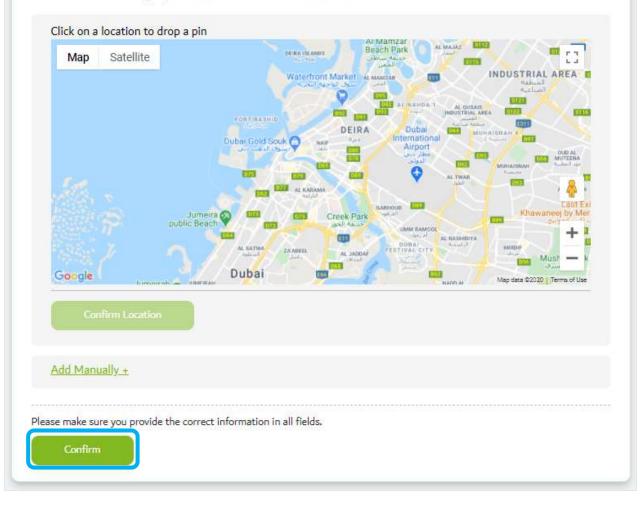

#### ▼ Location Details

You can retreive location details and property classification using the map pin, makani number or plot number fields. If the property selected is classified as residential, you will be required to submit a NOC from Dubai Municipality along with your application.