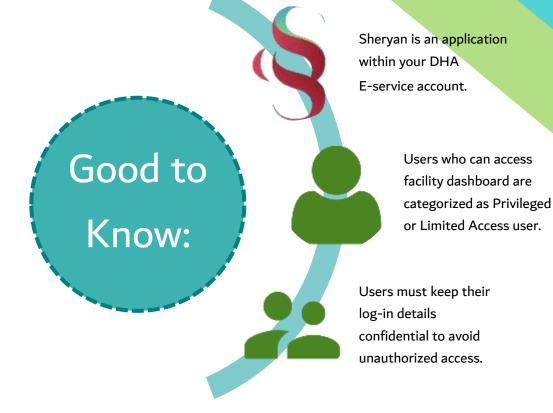

# Sheryan Account Management

Before proceeding to the licensing services, users must be familiar with account management.

| Icon Action                                                                                                                                                              |                                                                                                                                                                                                                                                                                                                                                                                                                                                                                                                                                                                                                                                                                                                                                                                                                                                                                                                                                                                                                                                                                                                                                                                                                                                                                                                                                                                                                                                                                                                                                                                                                                                                                                                                                                                                                                                                                                                                                                                                                                                                                                                 |
|--------------------------------------------------------------------------------------------------------------------------------------------------------------------------|-----------------------------------------------------------------------------------------------------------------------------------------------------------------------------------------------------------------------------------------------------------------------------------------------------------------------------------------------------------------------------------------------------------------------------------------------------------------------------------------------------------------------------------------------------------------------------------------------------------------------------------------------------------------------------------------------------------------------------------------------------------------------------------------------------------------------------------------------------------------------------------------------------------------------------------------------------------------------------------------------------------------------------------------------------------------------------------------------------------------------------------------------------------------------------------------------------------------------------------------------------------------------------------------------------------------------------------------------------------------------------------------------------------------------------------------------------------------------------------------------------------------------------------------------------------------------------------------------------------------------------------------------------------------------------------------------------------------------------------------------------------------------------------------------------------------------------------------------------------------------------------------------------------------------------------------------------------------------------------------------------------------------------------------------------------------------------------------------------------------|
| <b>English</b> Change Language Preference                                                                                                                                |                                                                                                                                                                                                                                                                                                                                                                                                                                                                                                                                                                                                                                                                                                                                                                                                                                                                                                                                                                                                                                                                                                                                                                                                                                                                                                                                                                                                                                                                                                                                                                                                                                                                                                                                                                                                                                                                                                                                                                                                                                                                                                                 |
| Accessibility (Text Resize, Contrast Switch, Re                                                                                                                          | ead Speaker)                                                                                                                                                                                                                                                                                                                                                                                                                                                                                                                                                                                                                                                                                                                                                                                                                                                                                                                                                                                                                                                                                                                                                                                                                                                                                                                                                                                                                                                                                                                                                                                                                                                                                                                                                                                                                                                                                                                                                                                                                                                                                                    |
| Search                                                                                                                                                                   |                                                                                                                                                                                                                                                                                                                                                                                                                                                                                                                                                                                                                                                                                                                                                                                                                                                                                                                                                                                                                                                                                                                                                                                                                                                                                                                                                                                                                                                                                                                                                                                                                                                                                                                                                                                                                                                                                                                                                                                                                                                                                                                 |
| The initials depend on the user's first and last<br>Click on the icon to view your unique ID, acces<br>dashboard, applications, verified documents, r<br>settings pages. | ss your                                                                                                                                                                                                                                                                                                                                                                                                                                                                                                                                                                                                                                                                                                                                                                                                                                                                                                                                                                                                                                                                                                                                                                                                                                                                                                                                                                                                                                                                                                                                                                                                                                                                                                                                                                                                                                                                                                                                                                                                                                                                                                         |
|                                                                                                                                                                          | <ul> <li>LA</li> <li>Change Language Preference</li> <li>Change Language Preference</li> <li>Accessibility (Text Resize, Contrast Switch, Resize)</li> <li>Search</li> <li>The initials depend on the user's first and last Click on the icon to view your unique ID, access dashboard, applications, verified documents, not supplications, verified do</li></ul> |