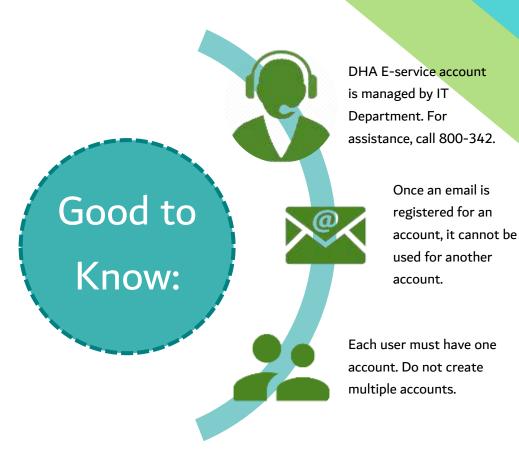

### **DHA E-service Account Access**

Follow the steps below to sign-up or login on the DHA Sheryan account. Visit the <u>website</u> and click on the Login icon to access the DHA Sheryan <u>portal</u>.

**Login**: Existing users can enter their username and password on this page.

Registration: New users must create an account. Click the 'Register With Us' button to create a new username & password.