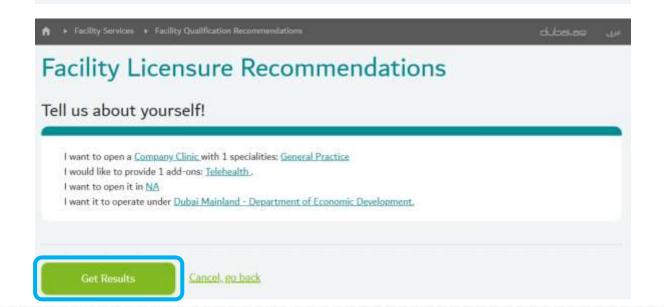

Cood to Know: You must login to your DHA E-service account to access these services.

Please Select

Press ENTER when you're done

**<u>Step 3:</u>** The tool will launch; answer all questions accurately.

**Step 4:** After answering all questions, check the summary. If you are satisfied with the summary, click 'Get Results'.

The answers have clickable links for easy editing. Otherwise, the option 'Cancel, go back' is available to edit all answers.  $(\mathbf{s})$ 

v

Step 5: The Facility Qualification Recommendation Result will contain a summary of your answers, the next steps, requirements and fees. Click on 'Open New Facility' to begin the process.