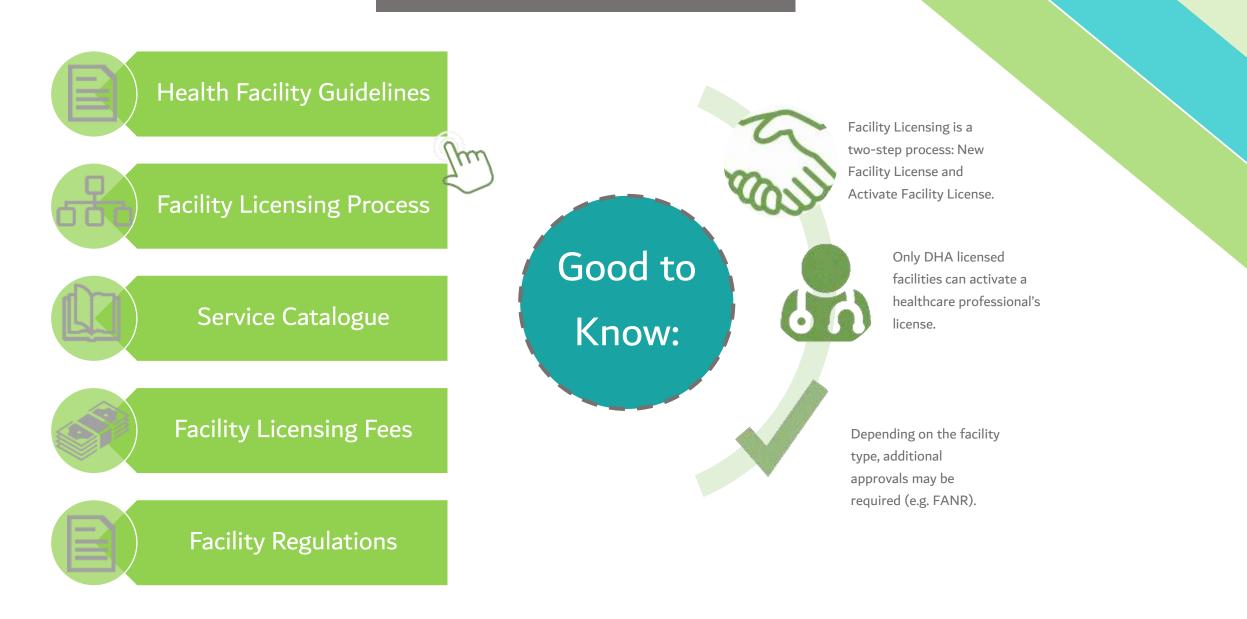

**Quick Links** 

13

An efficient way to gather information is to check the <u>Frequently Asked Questions/FAQ page</u>.

The link can be found at the bottom of the HRS web page.

To initiate the process of obtaining a New Facility Registration, the first step is to go through Facility Qualification Recommendations. It is a smart tool that provides you with the recommendations to follow, next steps, fees and etc. for the selected facility type.

# **New Facility License**

This service allows individuals and holding companies to request for a new healthcare facility License in the Emirate of Dubai under the jurisdiction of DHA. The license must later be activated through the Activate Facility License service in order to start operating. Through this service, the facility can request to add add-ons which include: home healthcare, telehealth, 24 hour facility, pharmacy delivery, pharmacy drive-thru, clinical training service, mobile unit (depending on the facility category, different add-ons are permitted).