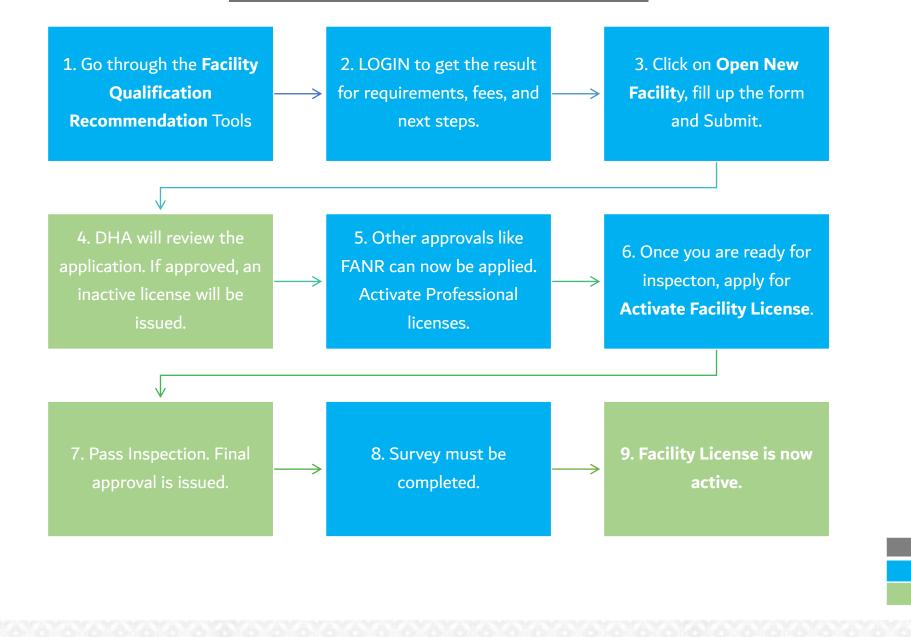

Click Review Form.

# New Facility License

| Complete 🖌 |
|------------|
| Complete 🧹 |
| Complete 🧹 |
| Complete 🥪 |
| Complete 😔 |
| Complete 🖌 |
| Complete 🕑 |
|            |

<u>Step 5:</u> Review the summary of information provided. Agree to the terms and conditions again. Click Submit.

Please make sure you provide the correct information in all sections. By submitting your application you agree that all information provided is accurate and complete.

Submit Go Back

Withdraw Appplication

The status will change to Submitted.

# New Facility License

Application Name: New Facility License
 Application Submission Time : 18:40
 Application Submission Date: 21-11-2020
 Application Status: Submitted
 Application Reference Number: NFL-2020-00001179



# New Facility License Flow Chart





DHA

Applicant

Legend



# Sample Proposal Letter

### Date: DD-MM-YYYY

Respected Dubai Health Authority,

(Registered Facility Name), (Location), (DHA Facility license number) would like to request your initial approval make some modifications as per below:

### We proposed to add the following services:

1. Gastroenterology 2. Speech Therapy

3. Diet and Nutrition

|   | Room description | Space (m <sup>2</sup> ) | Currently Approved as | Proposed Change of  |
|---|------------------|-------------------------|-----------------------|---------------------|
|   |                  |                         |                       | Usage To:           |
| 1 | Room No          | 16.3 m²                 | Cardiology            | Sharing:            |
|   |                  |