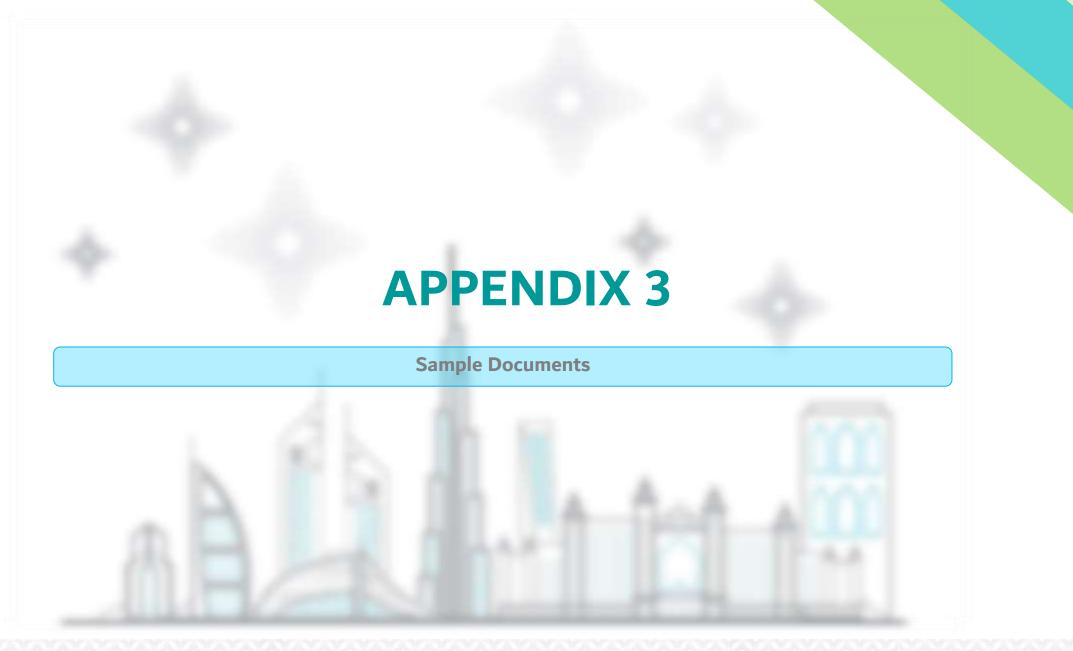

# New Facility License – Step Description

| Sections                       | Description                                                                                                                                              |
|--------------------------------|----------------------------------------------------------------------------------------------------------------------------------------------------------|
| Step 1: License Information    | Select facility category, trade license authority, trade name, and ownership details (owners/partners).                                                  |
| Step 2: Applicant Details      | Personal details of applicant. We recommend selecting someone who is permanent in the facility (i.e. owner, partner, etc.)                               |
| Step 3: Facility Overview      | Fulfill the sections of facility type and planned professionals.                                                                                         |
| Step 4: Location Details       | Fulfill the section of location details matching Ejari and trade license.                                                                                |
| Step 5: Facility Layout        | Upload the floor plan (measurement: sqm) in AutoCad, PDF format.                                                                                         |
| Step 6: Additional Documents   | Other documents like Ejari, Dubai Municipality certificate, proposal letter, Memorandum of Association (MOA) and Power of Attorney can be uploaded here. |
| Step 7: DHA Undertaking Letter | Download the undertaking letter, print and sign then upload.                                                                                             |
| Step 8: Terms & Conditions     | Read the terms & conditions and tick the box beside 'I Agree'.                                                                                           |