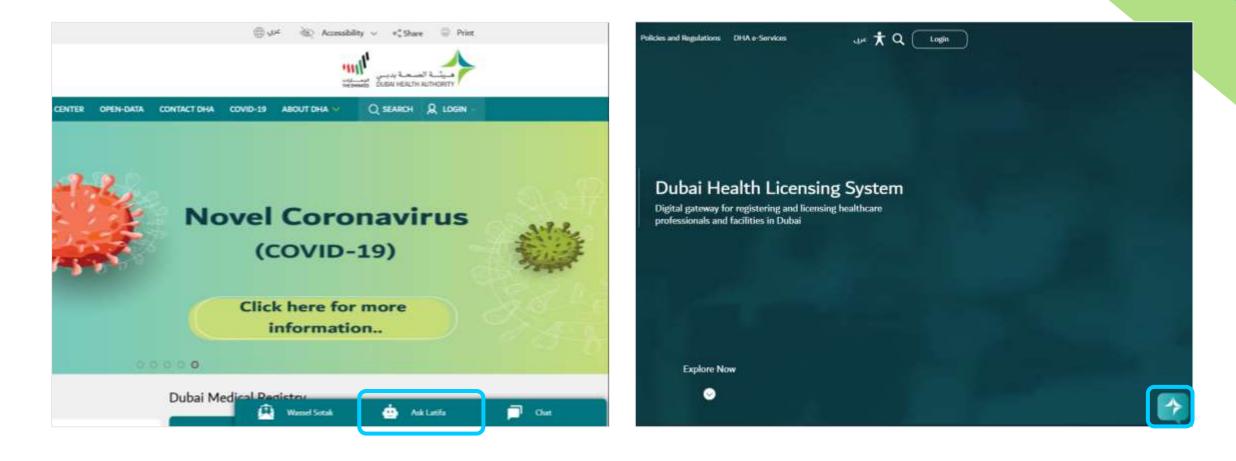

Ask Latifa

DHA's virtual assistant, Latifa, is trained to answer your questions on Sheryan's healthcare licensing services for Professionals and Facilities. Interact with her by clicking the Ask Latifa icon the lower right hand corner of the DHA website or the Sheryan Homepage.

## Health Licensing Support

The Health Licensing Department is available to assist you. Contact us by clicking the Wassel Sotak icon the lower right hand corner of the DHA website.

Fill-up the form. Select <u>Enquiries – Health Licensing</u> and select the correct category before typing your message.