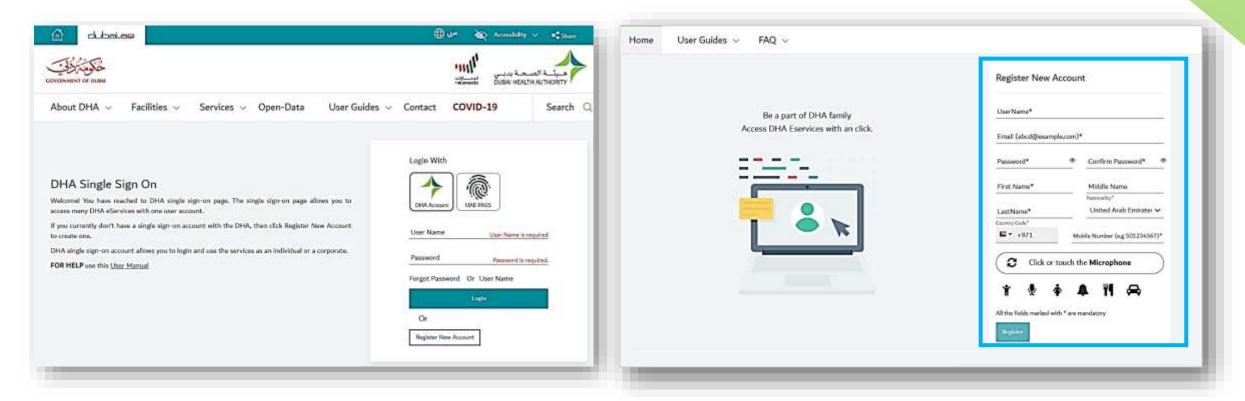

### **DHA E-service Account Access**

Follow the steps below to sign-up or login on the DHA Sheryan account. Visit the <u>website</u> and click on the Login icon to access the DHA Sheryan <u>portal</u>.

**Login**: Existing users can enter their username and password on this page.

Registration: New users must create an account. Click the 'Register With Us' button to create a new username & password.